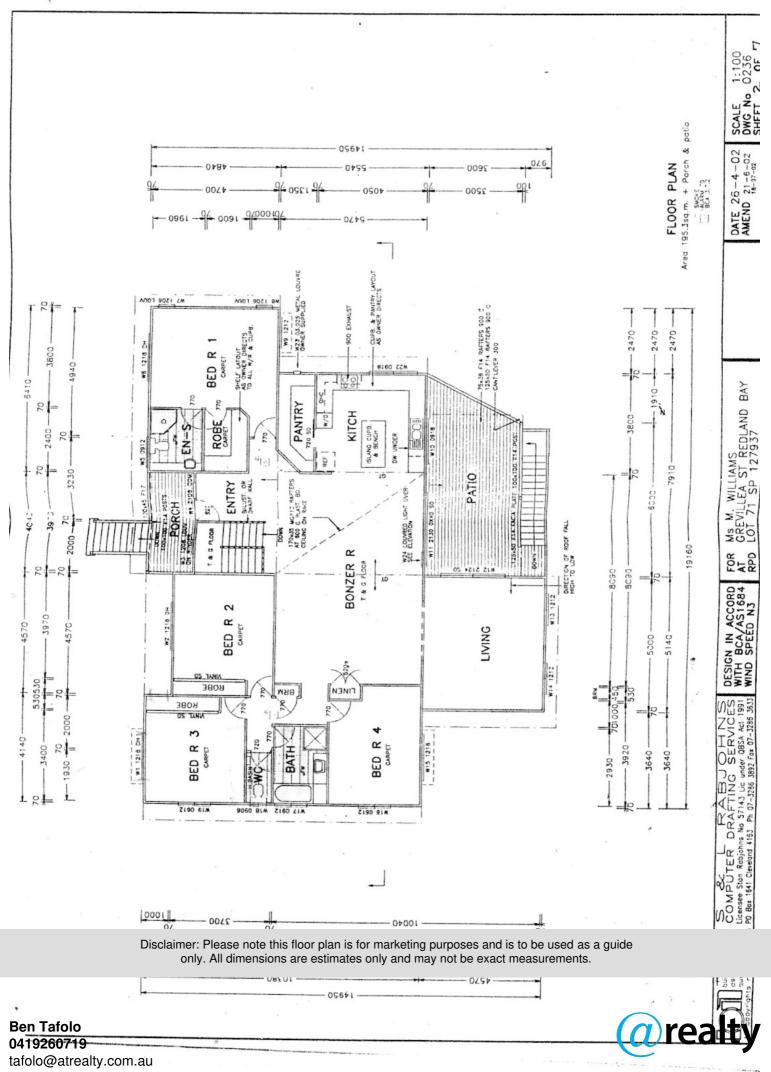

The bespoke, individually designed home hosts a myriad of mouth-watering features, including:

- \* 4 enormous bedrooms ideal for teenage kids and those who are looking for lots of s-p-a-c-e
- \* huge master bedroom with private ensuite bathroom, air-conditioning and walk-in wardrobe
- \* vast, light & airy open-plan family, meals, living, dining, rumpus spaces with vaulted ceilings
- \* great family-friendly layout ensuring that everybody has peace and plenty of room to move
- \* well-appointed kitchen with walk-in pantry, dishwasher & loads of cupboards & bench space
- \* broad, well-shaded rear deck looking into the tree-line & overlooking gardens, grounds & pool
- \* freshly painted inside and out, beautifully polished natural timber floors, all fresh and clean \* huge laundry, double garage, double carport, additional multi-purpose open area downstairs
- \* sparkling low-maintenance swimming pool, open paved area, fresh turf & beautiful gardens
- \* 12 panel 3.5kW solar panel system to help keep the bills down plus additional shed at rear
- $^{\ast}$  a genuine "rainforest" and "resort" atmosphere provided by walking paths, plants and trees

## 4 BED | 2 BATH | 4 CAR

PRICE: SOLD!

OPEN FOR INSPECTION: N/A

Ben Tafolo 0419260719 tafolo@atrealty.com.au teamtafolo.com.au

teamtafolo.com.au