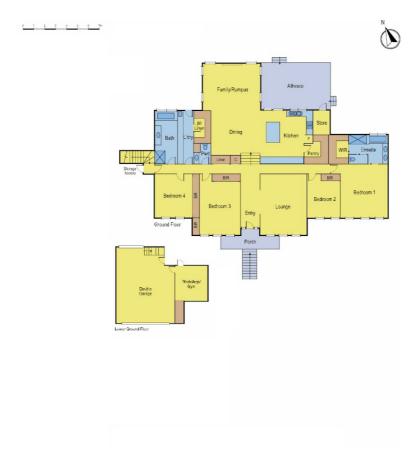

## PREMIUM QUALITY MODERN LIVING

Immaculate four bedroom residence situated in an exclusive and convenient locale only a few minutes to St Helena shops and Greensborough town centre. Featuring formal lounge, Family room leading out to a private alfresco. Kitchen-dining room with Caeser stone bench tops, stainless steel appliances and walk-in larder/pantry. Four bedrooms, all bedrooms are fitted with robes, main bedroom with luxury ensuite and walk in robe. This home featuring ducted heating and air conditioning throughout, polished floors. Double garage including adjoining workshop/gym, roller door rear access for boat/trailer storage. A short walk to St Thomas's Primary, and with easy access to secondary schools, shops and transport, low maintenance living. Inspect today!

Sorry not suitable for pets. Please register to inspect today! Available 1st April

- Elevated modern family home
- Vast formal and informal living areas for every occasion
- Open kitchen/meals/living, walk-in pantry, stone benchtops
- 4 bedrooms, 2 bathrooms
- Low maintenance landscaped garden, generous paved area
- Integrated double garage with workshop/gym
- Land: 1,000 sq m approx.

## 4 BED | 2 BATH | 2 CAR

PRICE:

\$850

**OPEN FOR INSPECTION:** 

N/A

Wayne Hutchinson 0424370940 wayne@waynehutchinson.com.au waynehutchinson.com.au

Disclaimer: Please note this floor plan is for marketing purposes and is to be used as a guide only. All dimensions are estimates only and may not be exact measurements.