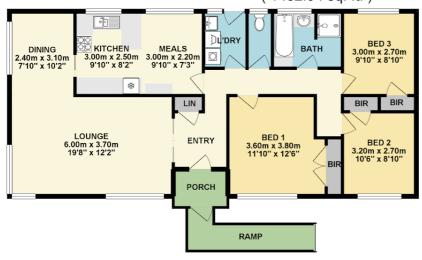

#### MOVE IN AND ENJOY

The exceptional quality of this stylish sold brick home endures today to demonstrate how effectively these inviting spaces have kept pace with the times.

A generous lounge featuring timber floors, gas heating, air-conditioning and ceiling fans is adjoined by a bright dining area while the separate kitchen reflects the quality of previously completed updating and includes a spacious meals zone. An alarm system, safe and solar security lights provide property security.

Three bedrooms with new neutral coloured new carpets, each incorporating built-in robes, include a luxuriously large main bedroom and share an immaculate central bathroom and the convenience of a separate laundry and separate toilet.

Outside, attractive garden areas, low-maintenance landscaping and a double garage with remote access add further appeal on an allotment measuring some 542smq close to Pacific Werribee shopping, primary and secondary schools, parks and public transport options.

## GROUND FLOOR 137.77 sq. m. (1482.94 sq. ft.)

#### TOTAL FLOOR AREA: 137.77 sq. m. ( 1482.94 sq. ft. ) approx.

Whilst every stear has been made to ensure the accuracy of the footpalm contained here, measurements of doors, windows, rooms and any other terms are approximate and no responsibility to taken for any error, omission or misstatement. This jim is for illustrative a purposes only and should be used as such by any prospective purchaser. The services, systems and appliances shown have not been tested and no guarantee as to their operation of the proficiency can be given.