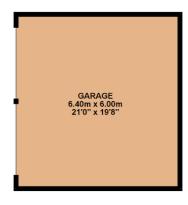

Outside, attractive garden areas, low-maintenance landscaping and a double garage with remote access add further appeal on an allotment measuring some 542smq close to Pacific Werribee shopping, primary and secondary schools, parks and public transport options.

### 3 BED | 1 BATH | 3 CAR

PRICE:

\$350 per week

**OPEN FOR INSPECTION:** 

N/A

Michael Lillywhite 0423548994 michael@atrealty.com.au lillywhiteproperty.com.au