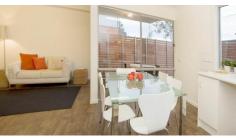

The apartment comprises 2 bedrooms both with built in robes, a bright kitchen/meals area, open plan living space with sliding doors overlooking a private courtyard, spacious bathroom and European laundry. The apartment also features a split system air conditioner and a secure entrance with intercom access.