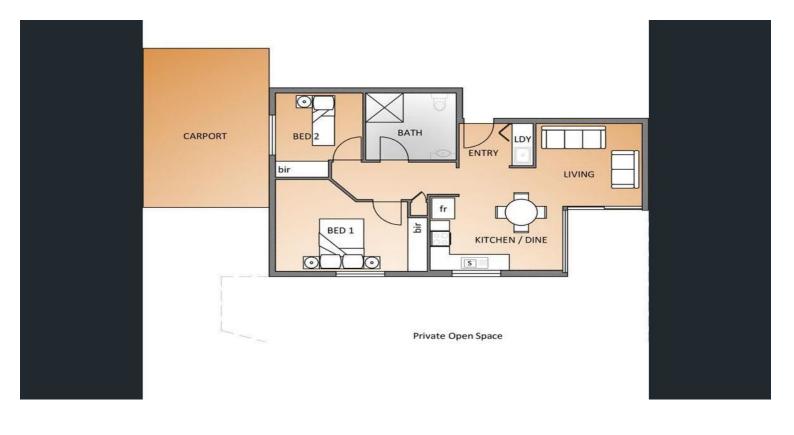

## SECURE APARTMENT LIVING

Enjoy a low maintenance lifestyle in this lock up and leave apartment. Located on the ground level with a good size courtyard and large carport as well as a designated under cover 2nd car space.

The apartment comprises 2 bedrooms both with built in robes, a bright kitchen/meals area, open plan living space with sliding doors overlooking a private courtyard, spacious bathroom and European laundry. The apartment also features a split system air conditioner and a secure entrance with intercom access.

## 2 BED | 1 BATH | 2 CAR

PRICE:

\$495 per week

**OPEN FOR INSPECTION:** 

N/A

Andrew Giles
0414696936
gilesproperty@atrealty.com.au
www.atrealty.com.au
RLA: 269823

Disclaimer: Please note this floor plan is for marketing purposes and is to be used as a guide only. All dimensions are estimates only and may not be exact measurements.