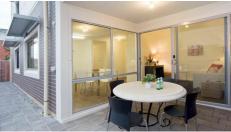

The apartment comprises 2 bedrooms both with built in robes, a bright kitchen/meals area, open plan living space with sliding doors overlooking a private courtyard, spacious bathroom and European laundry. The apartment also features a split system air conditioner and a secure entrance with intercom access.