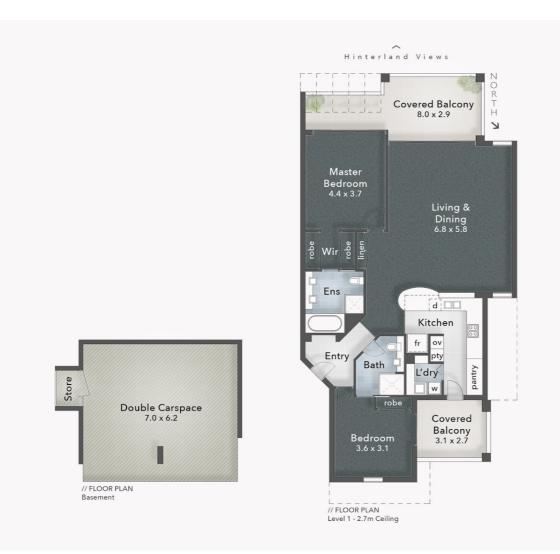

This one level apartment with its elevation (top floor), ease of access, and larger footprint than normal and boasting superb garden and hinterland vistas will certainly impress.

It is located in a building having only 4 apartments per entry, it has a good orientation and is very quiet, it really does offer just that little bit more.

Features of this apartment include-

- -Master bedroom with ensuite
- -Spacious second bedroom with balcony access and direct access to the second bathroom
- -Well-designed functional kitchen with separate laundry
- -Spacious living area off kitchen area
- -Large balcony off the living area and also the master bedroom
- -Views on both sides of the apartment

The home comes with basement car parking for two cars and also storage area all being secure and extremely easy to access.

The Archer Hill precinct also has for your exclusive use a superb resort style swimming pool, spa and BBQ entertaining area set in the most impressive garden setting.

#### FLOOR AREA SIZES

Internal 130m² | Balconies 31m² Carspace & Storage 46m² Total 207m² or 22 Squares

puredesignconcepts.com.au

puredesign PLANS FOR PURPOSE

Disclaimer: Please note this floor plan is for marketing purposes and is to be used as a guide only. All dimensions are estimates only and may not be exact measurements.