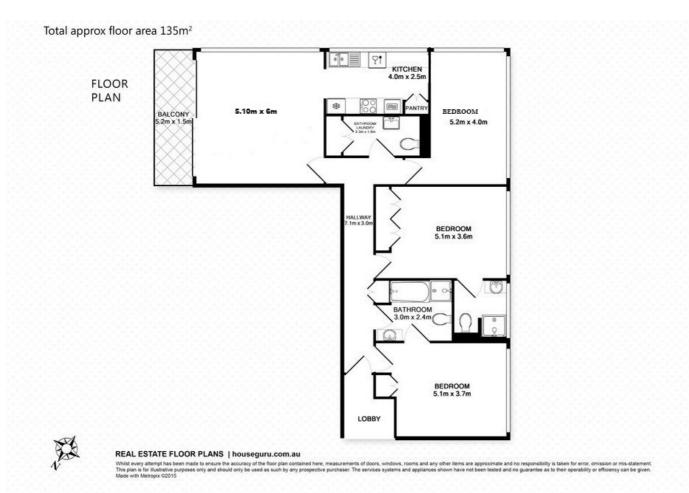

# MOTIVATED SELLER - HUGE 135M 'D' STYLE CONDOR APARTMENT

A must to inspect as genuine buyers will certainly be impressed by the condition and outlook of this oversized 12th floor 'Condor' apartment situated in the most desired and sought after floor plan the Condor offers - 'D' Style - Selling fully furnished - Huge Returns On Offer...

A fully renovated kitchen with stone benchtops combined with a large 135m2 floor plan this apartment offers a great deal of space and fresh air whilst delivering 270 degree views along the river and out to the Pacific Ocean and would make personal enjoyment and entertaining a breeze.

There is potential for a 3rd bathroom as all plumbing works already accommodate the complete separate 3rd toilet / laundry area making a 3rd bathroom addition an achievable option budget wise.

A perfect opportunity to combine a holiday getaway with a income achieving property this furnished HUGE 135m2 apartment in the prestigious 'Condor' is the one you have been awaiting!

## 3 BED | 2 BATH | 1 CAR

PRICE:

\$435,000 - \$455,000

**OPEN FOR INSPECTION:** 

N/A

Trent Mark 0404980878 trent@atrealty.com.au www.atrealty.com.au

Disclaimer: Please note this floor plan is for marketing purposes and is to be used as a guide only. All dimensions are estimates only and may not be exact measurements.