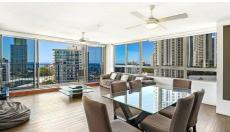

A fully renovated kitchen with stone benchtops combined with a large 135m2 floor plan this apartment offers a great deal of space and fresh air whilst delivering 270 degree views along the river and out to the Pacific Ocean and would make personal enjoyment and entertaining a breeze.