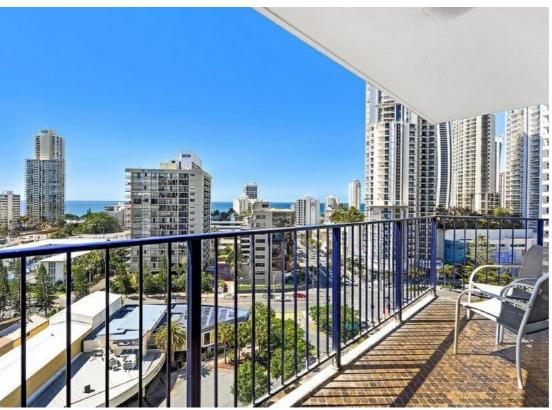

# MOTIVATED SELLER - HUGE 135M 'D' STYLE CONDOR APARTMENT

A must to inspect as genuine buyers will certainly be impressed by the condition and outlook of this oversized 12th floor 'Condor' apartment situated in the most desired and sought after floor plan the Condor offers - 'D' Style - Selling fully furnished - Huge Returns On Offer...

A fully renovated kitchen with stone benchtops combined with a large 135m2 floor plan this apartment offers a great deal of space and fresh air whilst delivering 270 degree views along the river and out to the Pacific Ocean and would make personal enjoyment and entertaining a breeze.