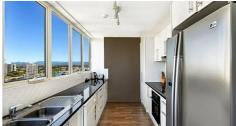

A fully renovated kitchen with stone benchtops combined with a large 135m2 floor plan this apartment offers a great deal of space and fresh air whilst delivering 270 degree views along the river and out to the Pacific Ocean and would make personal enjoyment and entertaining a breeze.