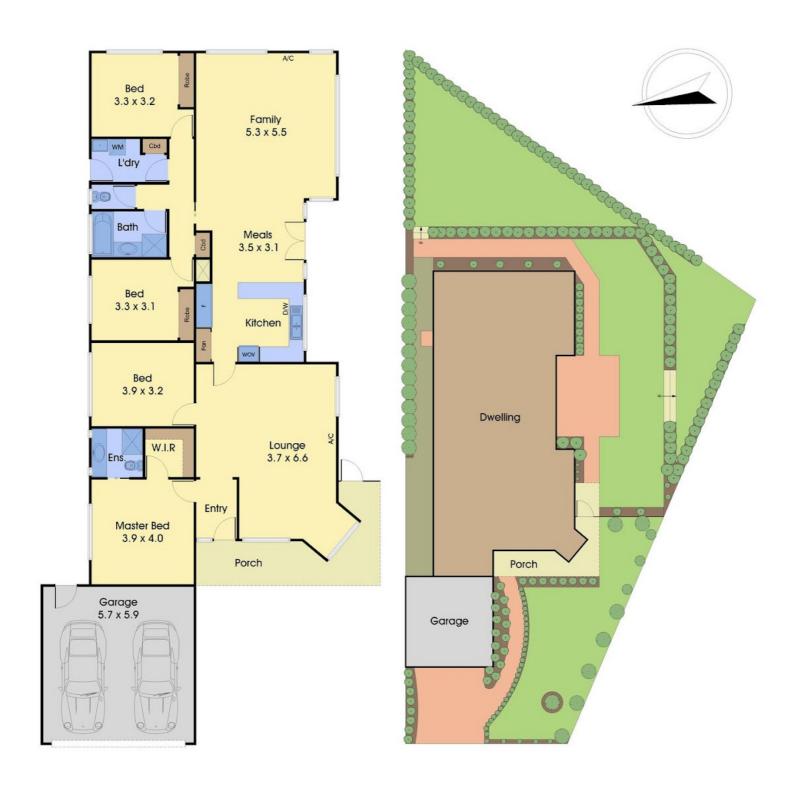

Set on a fantastic parcel of 680 square metres of land, this immaculately presented and spacious house boasts a formal lounge room , separate meals area , a modern well-appointed kitchen offering plenty of storage and bench space, quality appliances and an adjoining family/TV space. A Master Bedroom with en-suite and walk in Robe along with three other good sized bedrooms make this the perfect family home.

Flowing from the inside, the Alfresco/Patio area is perfect for entertaining family and friends, whilst lovely manicured gardens border the expansive backyard.

Other features include:

- Two Bathrooms
- Two Toilets
- Air conditioning
- Ducted heatingLandscaped gardens throughout
- · Double Garage
- · Polished floor boards
- · Fly wire screens throughout

## 4 BED | 2 BATH | 2 CAR

PRICE:

\$900,000 - \$990,000

**OPEN FOR INSPECTION:** 

N/A

Craig Hill 0412054507 craighill@atrealty.com.au www.atrealty.com.au

Disclaimer: Please note this floor plan is for marketing purposes and is to be used as a guide only. All dimensions are estimates only and may not be exact measurements.