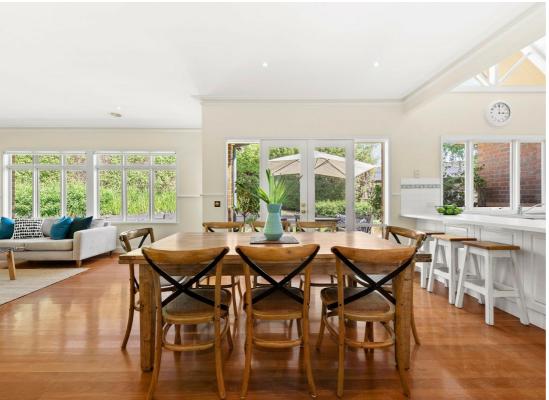

Set on a fantastic parcel of 680 square metres of land, this immaculately presented and spacious house boasts a formal lounge room , separate meals area , a modern well-appointed kitchen offering plenty of storage and bench space, quality appliances and an adjoining family/TV space. A Master Bedroom with en-suite and walk in Robe along with three other good sized bedrooms make this the perfect family home.

Flowing from the inside, the Alfresco/Patio area is perfect for entertaining family and friends, whilst lovely manicured gardens border the expansive backyard.

Other features include:

- Two Bathrooms
- Two Toilets
- Air conditioning
- Ducted heatingLandscaped gardens throughout
- · Double Garage
- · Polished floor boards
- · Fly wire screens throughout