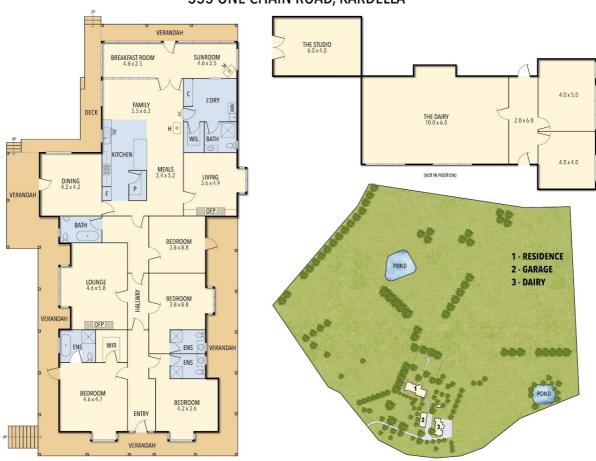

### 355 ONE CHAIN ROAD, KARDELLA

THE ABOVE PLAN IS AN ARTIST'S IMPRESSION ONLY, IT INCLUDES ELEMENTS THAT ARE FOR DISPLAY PURPOSES ONLY AND MAY NOT BE TO SCALE. LANDSCAPING SHOWN IS INDICATIVE ONLY. DIMENSIONS ARE APPROXIMATE.

Disclaimer: Please note this floor plan is for marketing purposes and is to be used as a guide only. All dimensions are estimates only and may not be exact measurements.