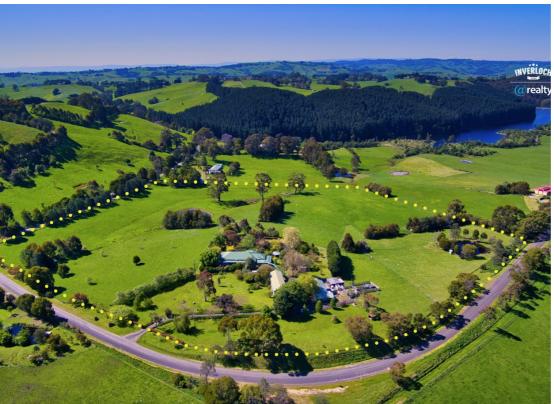

#### LIFESTYLE CHANGE - INCOME POTENTIAL

A traditional Victorian homestead with spectacular views for miles. The property is a magnificent example of Australian grandeur and elegance set within a breathtaking 22 acres approx. Manicured gardens, hedges and fruit trees surround the property providing a truly magical space. Outside of the spectacular deep established gardens complete with tree house and tree lined driveway, lays a dam and multiple fenced paddocks.

### 355 ONE CHAIN ROAD, KARDELLA

THE ABOVE PLAN IS AN ARTIST'S IMPRESSION ONLY, IT INCLUDES ELEMENTS THAT ARE FOR DISPLAY PURPOSES ONLY AND MAY NOT BE TO SCALE. LANDSCAPING SHOWN IS INDICATIVE ONLY. DIMENSIONS ARE APPROXIMATE.