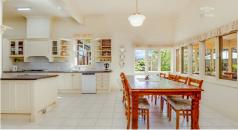

The stunning interior dimensions combine exquisite period refinement with contemporary designer style. A glorious sun room boasting exquisite views introduces a grand country kitchen and gracious formal dining room. Palatial in scale, the beautiful main bedroom with open fireplace features a custom fitted walk in robe and large en-suite featuring a claw foot bath complete with brass tap ware. There are four additional double bedrooms and four further bathrooms.

The superb country kitchen appointed with quality appliances adjoins a family dining area with an beautiful wood heater. This central hub flows through the inviting living and dining rooms (both with gas fireplaces) which opens out to the captivating wrap around deck which surrounds the entire property.