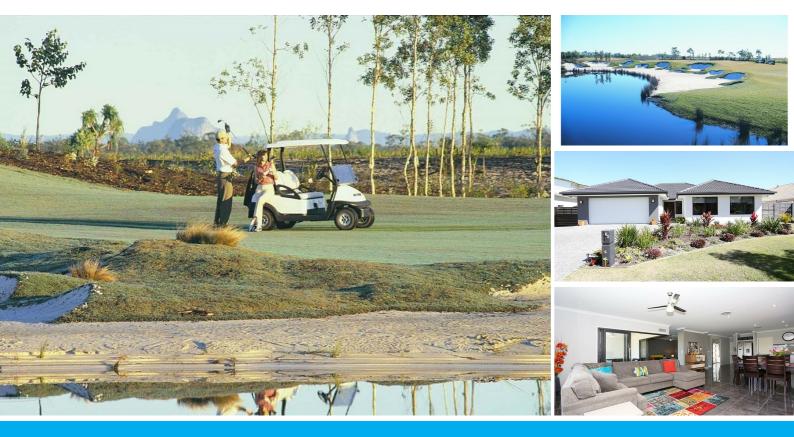

## GOLF COURSE FAIRWAY WITH POND VIEWS – DOUBLE SIDE ACCESS FOR THE CARAVAN!

You have to see this architecturally designed home to appreciate all of the great features it has to offer. Almost new and built on a 800sqm block just a short walk to the Pacific Harbour Golf & Country Club with its restaurant, bar, gymnasium, swimming pool and tennis courts.

This beautifully built home features four bedrooms, study, two bathrooms, open plan kitchen/family/dining and second separate living area. The kitchen has Caesar stone benches, a walk-in pantry, 5 burner gas stove, wide 90cm oven and generous refrigerator space. The open plan living areas flow out through sliding doors to a large covered outdoor entertainment area overlooking gorgeous golf course and pond views.

The king size master suite is beautifully equipped with a large walk behind wardrobe and quality en-suite bathroom with sliding doors opening out to the large back yard and views. The other three other generously sized bedrooms have their own built-in wardrobes. At the front of the home beside the double garage are double side access gates, ideal for parking a caravan or boat. There is plenty of room in the backyard for a swimming pool, a blank canvas waiting for your landscaping ideas. Have a look at these additional features: