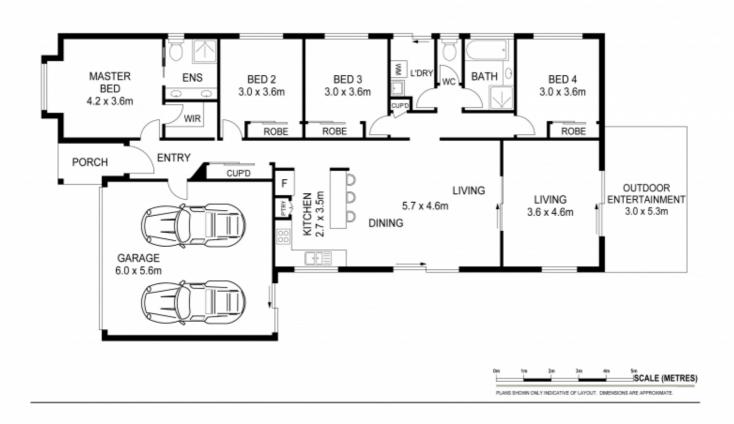

This four bedrooms home with built-ins, will be sure to impress the savviest of buyers or Investors. With ducted air-conditioning as well as ceiling fans and built-in wardrobes throughout the property, with a complete ensuite and walk-in wardrobe in the master bedroom.

The large floor plan complements a family environment as well as a walkway to another rumpus room which would be perfect for the kids to have their own rumpus room or a great spot to put an entertainment area, walking straight out to a covered patio area.

All of this as well as a water tank, a shed, a separate laundry room, double lock-up garage, great back yard space, features you won't want to miss in a fast growing, modern location.

Ducted air-conditioning and ceiling fans throughout Water tank and garden shed Double vanity bathroom sinks and mirror Built-in wardrobes Double lock-up garage Undercover entertaining area Ten foot ceilings

## 4 BED | 2 BATH | 2 CAR

PRICE: SOLD IN 2 DAYS

OPEN FOR INSPECTION: N/A

Stephen Cromar 0421132083 stephen@atrealty.com.au www.atrealty.com.au

Disclaimer: Please note this floor plan is for marketing purposes and is to be used as a guide only. All dimensions are estimates only and may not be exact measurements.