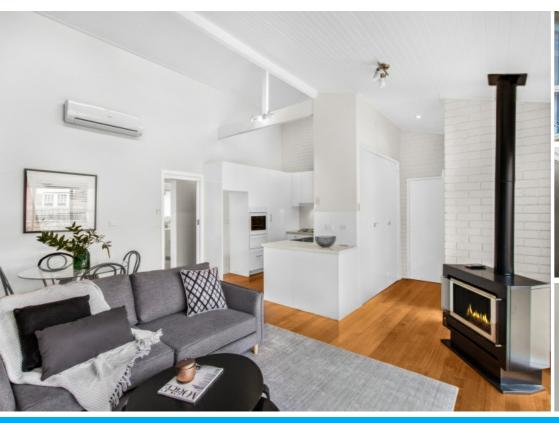

- Renovated kitchen with gas hotplate/dishwasher
- Light filled open plan kitchen and meals room
- 2 generous sized bedrooms with BIR
- Separate bathroom and laundry
- Entertainers courtyard
- Lockup garage with remote, split system and gas fireplace