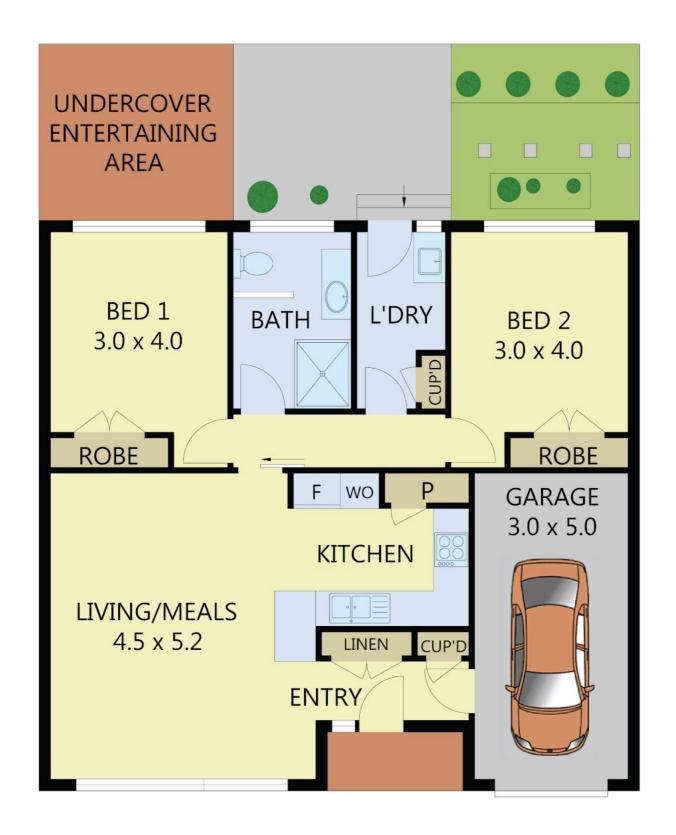

- Renovated kitchen with gas hotplate/dishwasher
- Light filled open plan kitchen and meals room
- 2 generous sized bedrooms with BIR
- Separate bathroom and laundry
- Entertainers courtyard
- Lockup garage with remote, split system and gas fireplace

## 2 BED | 1 BATH | 1 CAR

PRICE:

Contact Agent

**OPEN FOR INSPECTION:** 

N/A

Leigh Chant 0418100082 leighchant@atrealty.com.au innermelbournere.com.au

Disclaimer: Please note this floor plan is for marketing purposes and is to be used as a guide only. All dimensions are estimates only and may not be exact measurements.