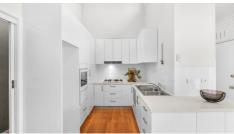

- Renovated kitchen with gas hotplate/dishwasher
- Light filled open plan kitchen and meals room
- 2 generous sized bedrooms with BIR
- Separate bathroom and laundry
- Entertainers courtyard
- Lockup garage with remote, split system and gas fireplace