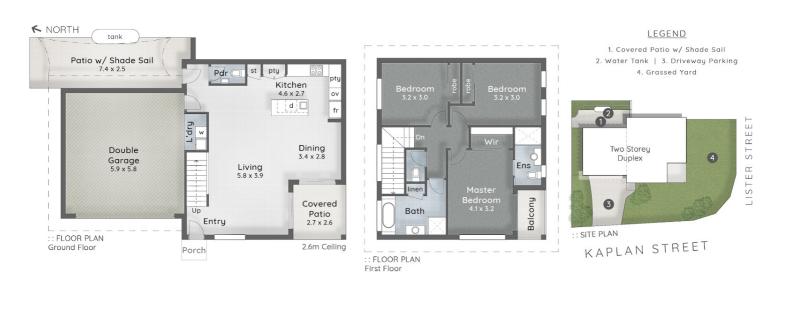

- \* 3 bedrooms all with wardrobes and ceiling fans.
- \* Double lock up garage with auto door.
- \* Two bathrooms (en suite to Master bedroom) plus powder room.
- \* 5000 litre rainwater tank servicing the washing machine and toilet flushing.
- \* Tiled family room.
- \* Dishwasher.
- \* Under roof Alfresco with outstanding views to the mountains.
- \* RENTAL APPRAISAL \$420 PER WEEK NO BODY CORP

## 3 BED | 2 BATH | 2 CAR

PRICE: UNDER CONTRACT

OPEN FOR INSPECTION: N/A

Andrew Colley 0488217803 andrewcolley@atrealty.com.au andrewcolley.com.au

| 1/1 Kaplan Street OXENFORD     | 🚝 3 Bed 🗂 2 Bath + Powder 🛛 🖨 2 Car + Off-Street                                                                                                                                                                                                                                                                                |
|--------------------------------|---------------------------------------------------------------------------------------------------------------------------------------------------------------------------------------------------------------------------------------------------------------------------------------------------------------------------------|
|                                | Internal 170m <sup>2</sup>   Patios & Balcony 29m <sup>2</sup>   Total 199m <sup>2</sup> or 21 Squares                                                                                                                                                                                                                          |
| <b>@realty</b><br>0488 217 803 | The overall presentation style, layout, imagery, fonts, background, colours and terminology are subject to strict copyright of Pure Design Concepts. No ownership is taken for building design. All measurements are approximate & individuals should rely on their own information. Find out more at puredesignconcepts.com.au |

Disclaimer: Please note this floor plan is for marketing purposes and is to be used as a guide only. All dimensions are estimates only and may not be exact measurements.

Andrew Colley 0488217803 andrewcolley@atrealty.com.au andrewcolley.com.au