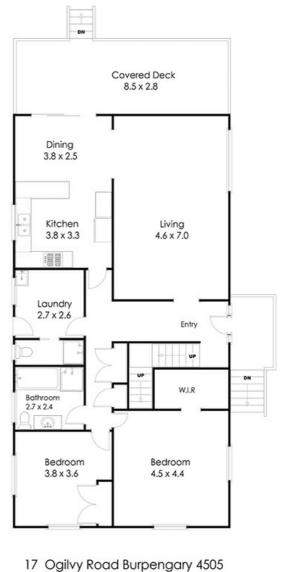

The lower level boasts a large living room, an open plan modern kitchen with stainless steel appliances and dining opening out to a private covered patio area overlooking the backyard. Two bedrooms - the airconditioned master is very generously sized with a walk-in robe, bedroom two has a built-in robe also. There is no shortage of storage space down here with its very own "Harry Potter" cupboard!