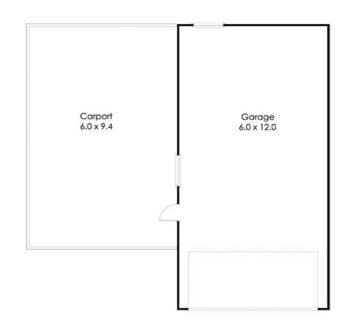

Outside has plenty to offer everyone, with low maintenance gardens, double Titan carport, massive 12x6m powered shed, garden sheds, inground swimming pool with its own 7000L water tank, entertaining bbq area, solar hot water system as well as 7kw's of solar power the list just keeps on going.