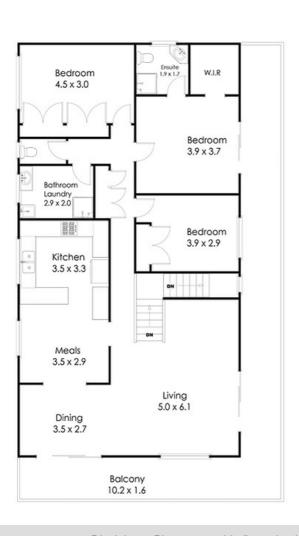

Upstairs you'll be impressed with the open plan living area including a study nook that flows into the dining and kitchen where you will enjoy cooking up a storm in the Smeg oven. These area's open out to the huge wrap around balcony providing you with a lovely spot to enjoy a cuppa at sunrise or a glass of wine at sunset. There are three bedrooms upstairs – the airconditioned master has it's own ensuite and walk in robe with balcony access also. Bedrooms two and three offer double built-in robes and ceiling fans.