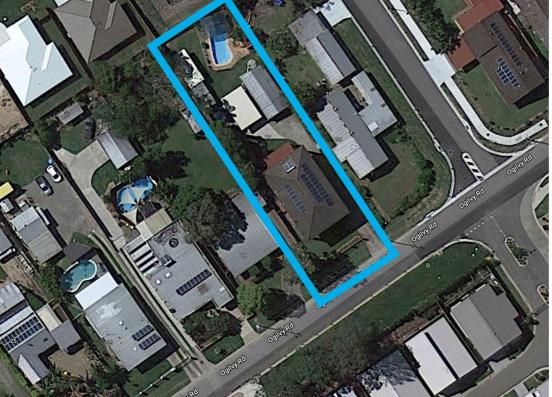

#### 17 OGILVY ROAD BURPENGARY

Outside has plenty to offer everyone, with low maintenance gardens, double Titan carport, massive 12x6m powered shed, garden sheds, inground swimming pool with its own 7000L water tank, entertaining bbq area, solar hot water system as well as 7kw's of solar power the list just keeps on going.

Burpengary is a suburb of growth with the newly refurbished shopping precinct at your doorstep, state and private schools less than 2km's away and only a hop skip and a jump to the Bruce Highway giving you easy access to Brisbane CBD, airport or the Sunshine Coast.

### 17 Ogilvy Road Burpengary 4505