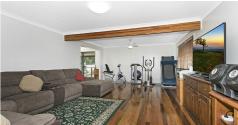

The lower level boasts a large living room, an open plan modern kitchen with stainless steel appliances and dining opening out to a private covered patio area overlooking the backyard. Two bedrooms - the airconditioned master is very generously sized with a walk-in robe, bedroom two has a built-in robe also. There is no shortage of storage space down here with its very own "Harry Potter" cupboard!

Upstairs you'll be impressed with the open plan living area including a study nook that flows into the dining and kitchen where you will enjoy cooking up a storm in the Smeg oven. These area's open out to the huge wrap around balcony providing you with a lovely spot to enjoy a cuppa at sunrise or a glass of wine at sunset. There are three bedrooms upstairs – the airconditioned master has it's own ensuite and walk in robe with balcony access also. Bedrooms two and three offer double built-in robes and ceiling fans.