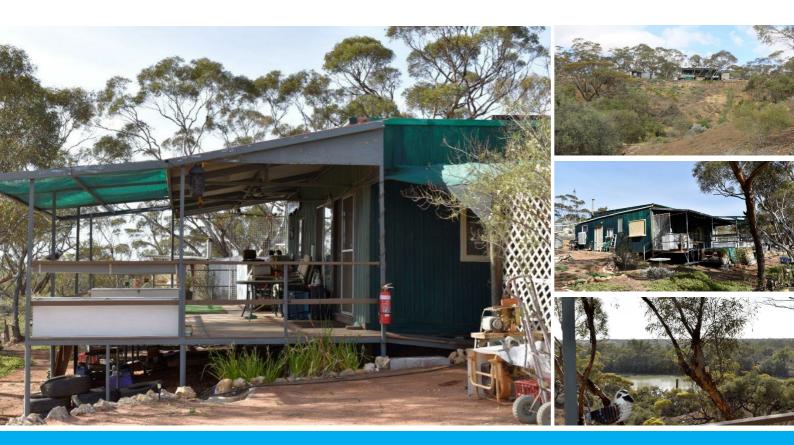

## A GREAT RIVERFRONT GETAWAY WITH ACREAGE!

Approximately 21 km west of Waikerie toward the Cadell settlement area known as Hogwash Bend is this 17.5 acre allotment with River front access.

Shack and shedding are all there and there are 40 solar panels connected to the grid supplying power for pumping water and the new reverse cycle air conditioning unit. The allotment is split into two sections, the riverside allotment is approximately 1.5 acres with the second portion being approximately 16 acres.

As a fishing retreat, for weekend getaways or a lifestyle escape this property sits on high ground overlooking the Murray River with no worry of floods or high waters.

Approximately 2 hours drive from Adelaide and you can have your feet up on the rail and rods in the water.