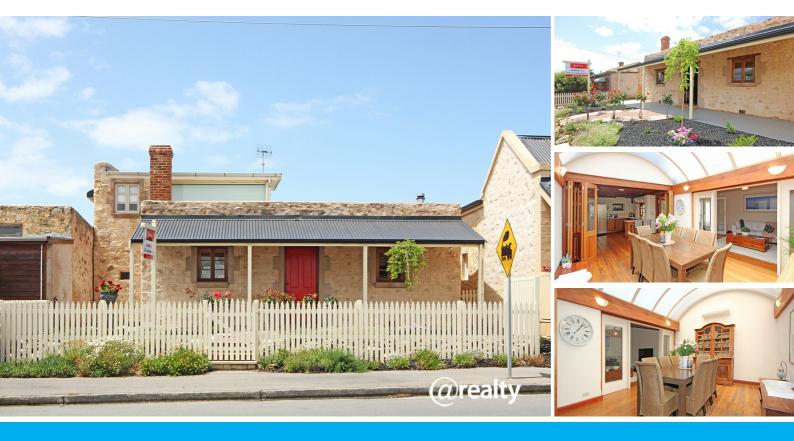

#### 18 OLIVER STREET GOOLWA

# A ROMANTIC HOME WHERE HISTORY AND COMFORT MEETS

Contact your local agent Tricia 0457314206

Charm, Character, Location

A rare opportunity to purchase this stunning stone cottage situated in "little Scotland" the historical center of the Riverport of Goolwa. Jackling Cottage is named after William Jackling, 1843 - 1925, he lived and worked in Goolwa as a lime burner supplying lime for the construction of buildings and houses in the Goolwa area.

A picket fence frames this gorgeous gem built in the 1860,s. Live in or let it as a holiday B&B, or a little of both.

Enter the home through the formal lounge area with a wood fire place, it has an additional family room/ 3rd bedroom overlooking the outdoor entertaining area. This spectacular indoor / outdoor atrium surrounded by stone walls and timber windows is a perfect place to relax or enjoy family gatherings.

2 large bedrooms are on offer with the master located upstairs with a split system heating and cooling. An open plan kitchen with new appliances and dining area is the hub of the home. A second split system air conditioner for year round comfort and a unique curved roof allowing natural light to shine through with timber flooring and exposed timber beams. When the entertaining is done you can enjoy a nice hot spa bath in the spacious classic bathroom. Step outside to the lawned area with garden shed plus undercover off-street parking for 2 cars or maybe park the caravan instead. And of course a cellar completes the picture. You are only minutes to the river, shops and wharf district, and are surround by beautiful Goolwa

#### 2 BED | 1 BATH | 2 CAR

PRICE:

\$479,000 - \$499,00

**OPEN FOR INSPECTION:** 

N/A

Tricia Kernahan 0457314206 tricia@atrealty.com.au tfkrealestate.com.au RLA: 269823