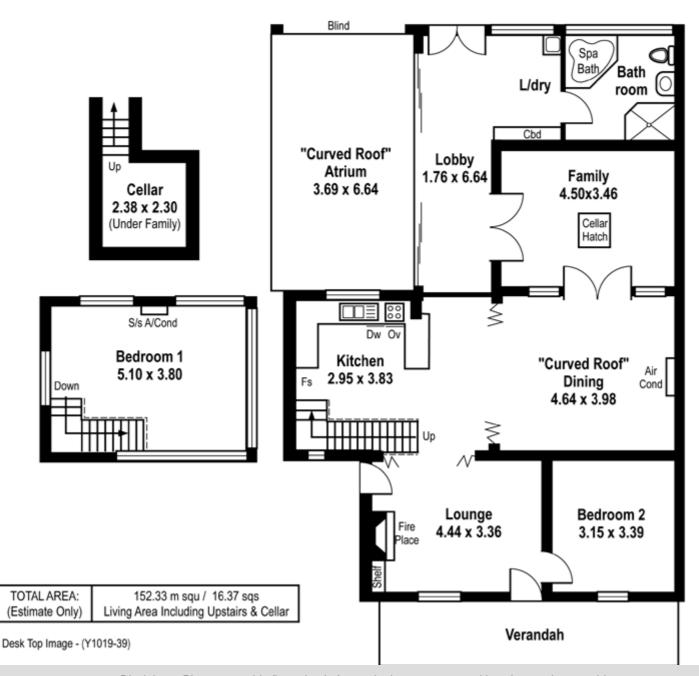

A picket fence frames this gorgeous gem built in the 1860,s. Live in or let it as a holiday B&B, or a little of both.

Enter the home through the formal lounge area with a wood fire place, it has an additional family room/ 3rd bedroom overlooking the outdoor entertaining area. This spectacular indoor / outdoor atrium surrounded by stone walls and timber windows is a perfect place to relax or enjoy family gatherings.

2 large bedrooms are on offer with the master located upstairs with a split system heating and cooling. An open plan kitchen with new appliances and dining area is the hub of the home. A second split system air conditioner for year round comfort and a unique curved roof allowing natural light to shine through with timber flooring and exposed timber beams. When the entertaining is done you can enjoy a nice hot spa bath in the spacious classic bathroom. Step outside to the lawned area with garden shed plus undercover off-street parking for 2 cars or maybe park the caravan instead. And of course a cellar completes the picture. You are only minutes to the river, shops and wharf district, and are surround by beautiful Goolwa

### 18 Oliver Street, Goolwa

Disclaimer: Please note this floor plan is for marketing purposes and is to be used as a guide only. All dimensions are estimates only and may not be exact measurements.

All measurements are approximate and details intended to be relied upon should be independently verified.