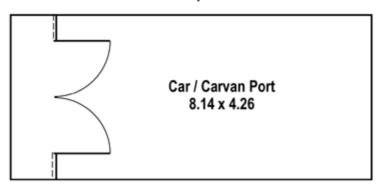

2 large bedrooms are on offer with the master located upstairs with a split system heating and cooling. An open plan kitchen with new appliances and dining area is the hub of the home. A second split system air conditioner for year round comfort and a unique curved roof allowing natural light to shine through with timber flooring and exposed timber beams. When the entertaining is done you can enjoy a nice hot spa bath in the spacious classic bathroom. Step outside to the lawned area with garden shed plus undercover off-street parking for 2 cars or maybe park the caravan instead. And of course a cellar completes the picture. You are only minutes to the river, shops and wharf district, and are surround by beautiful Goolwa

### 18 Oliver Street, Goolwa

Disclaimer: Please note this floor plan is for marketing purposes and is to be used as a guide only. All dimensions are estimates only and may not be exact measurements.

All measurements are approximate and details intended to be relied upon should be independently verified.