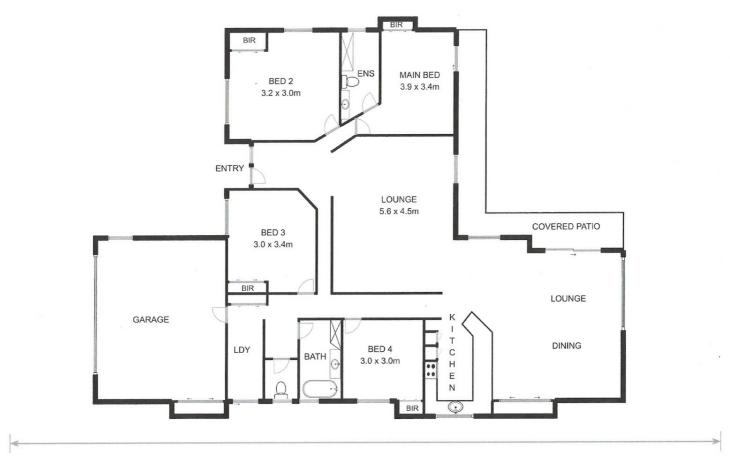

- 4 bedrooms Master with en suite and walk through robe.
- The other 3 bedrooms all with built-ins.
- Reverse cycle AC in bedrooms and living
- Double lock up garage with remote access.
- Open plan kitchen, living, dining combination plus formal living /dining
- Situated in a quiet Court on a Large 756m2 block
- Minutes to the M1, Mudgeeraba Market Shopping Centre and great schools.

## 4 BED | 2 BATH | 2 CAR

PRICE:

Contact Agent

**OPEN FOR INSPECTION:** 

N/A

Janine Redwood 0419534436 janine@atrealty.com.au www.atrealty.com.au

INT: 330 sqm EXT: 71 sqm TOTAL: 401 sqm

7 BLEADON PLACE, MUDGEREEBA

This floor plan is not to scale. Areas and dimensions are approximate and therefore plan should only be used for illustrative purposes.

Disclaimer: Please note this floor plan is for marketing purposes and is to be used as a guide only. All dimensions are estimates only and may not be exact measurements.