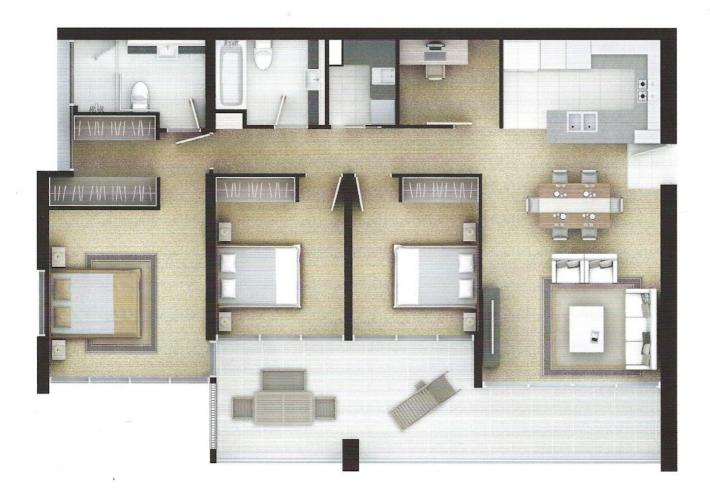

At Victoria Towers you can relax, enjoy the resort style facilities including:

- 25 Meter Lap pool Heated all year Hot Spa, Sauna and Steam room
- · Room to socialize in the Residents Lounge Library with Cinema
- Professionally equipped GYM
- · Open-Air Bowling Green BBQ and Dining Terrace
- On-site Security and Intercom access
- · Visitors parking available
- 5-star ESTIA HEALTH AGED CARE with separate entrance
- On-site Facilities Manager/Concierge Service
- \* Please note floor plan shows 3 bedroom but is actually 2 Bedroom with LARGE Dining Area

## FLOORPLAN - TYPE D-SW LEVELS 15 - 25

Disclaimer: Please note this floor plan is for marketing purposes and is to be used as a guide only. All dimensions are estimates only and may not be exact measurements.

|                                 | Balcony             | 28m²  |
|---------------------------------|---------------------|-------|
| Jackie <sup>-</sup>             | Total<br>Taylor-Fox | 147m² |
| 041123                          | 823                 |       |
| jackietaylorfox@atrealty.com.au |                     |       |
|                                 | ealty.com.au        |       |