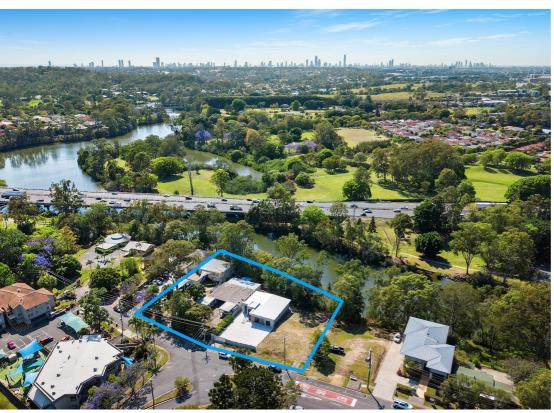

# SOLD BY AUDREY GOETZ. MORE URGENTLY NEEDED!

First time offered for sale together... a unique opportunity to secure these 4 properties on over 1 acre of Nerang River frontage. Nos 10, 12, 14 and 16 Nerang Street, Nerang are prime development sites with a mix of potential uses including multi-level options for childcare, medical centre & health services, professional offices, retail facilities and residential units. The potential is endless here. Together they offer a total of nearly 80mts of street frontage and over 65mts of River frontage. The blocks average a depth of between 50-65mts with a natural slight elevation between each block ideal for creating car parking under a building. The properties are nestled amongst leafy and green vegetation along the river which create a lovely atmosphere and perfect natural light whilst overlooking Arthur Earle park and popular boat ramp.

#### 10 Nerang St, Nerang

- Flat and level 1275m² block with 21.7mts of River frontage and 20.6mts of street frontage.
- 61.5mts and 65.2mts depth of block
- · Good elevation of app 20-25mts height from water level
- Double storey building of office space with multiple car spaces.
- · Current tenant in place.