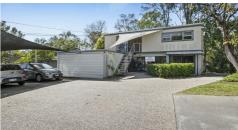

#### 10 Nerang St, Nerang

- Flat and level 1275m² block with 21.7mts of River frontage and 20.6mts of street frontage.
- 61.5mts and 65.2mts depth of block
- · Good elevation of app 20-25mts height from water level
- Double storey building of office space with multiple car spaces.
- · Current tenant in place.