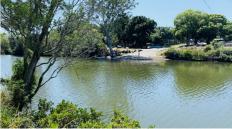

# SOLD BY AUDREY GOETZ. MORE URGENTLY NEEDED!

First time offered for sale together... a unique opportunity to secure these 4 properties on over 1 acre of Nerang River frontage. Nos 10, 12, 14 and 16 Nerang Street, Nerang are prime development sites with a mix of potential uses including multi-level options for childcare, medical centre & health services, professional offices, retail facilities and residential units. The potential is endless here. Together they offer a total of nearly 80mts of street frontage and over 65mts of River frontage. The blocks average a depth of between 50-65mts with a natural slight elevation between each block ideal for creating car parking under a building. The properties are nestled amongst leafy and green vegetation along the river which create a lovely atmosphere and perfect natural light whilst overlooking Arthur Earle park and popular boat ramp.