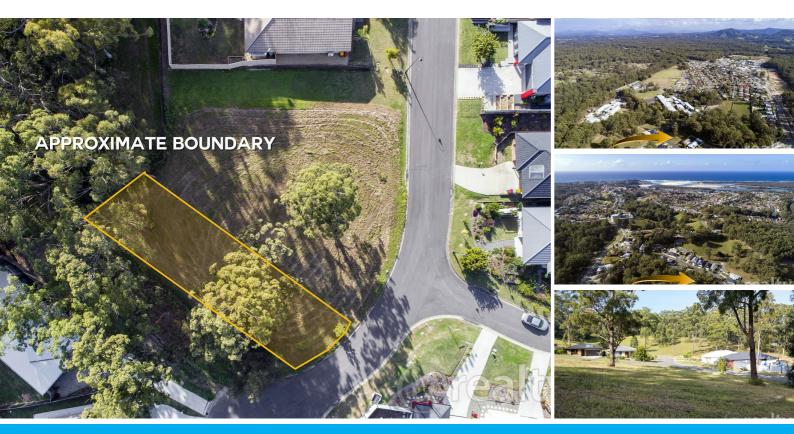

Lot 117 (10) 10 601.1 square meters (NSC rates \$316.00 per quarter)

You will find this fully serviced lot in one of Nambucca Heads' newer subdivisions. Once you build you will be in good company with quality, modern homes throughout the estate.

Take your pick between the several local builders for a custom home design or there are plenty of project home companies available. Check out the display villages in Coffs Harbour where you will find all the big name builders who are happy to build in Nambucca Heads.