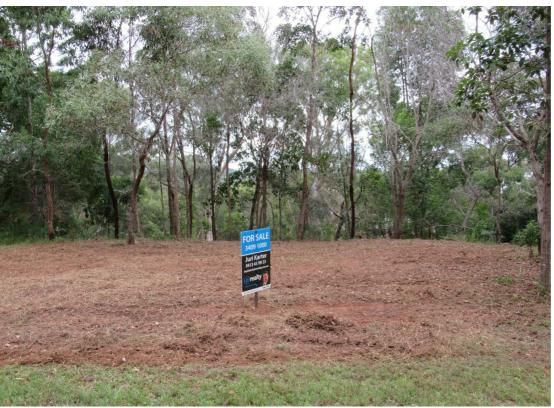

## LARGE (938M2) ELEVATED WATERFRONT BLOCK..!! NORTH END LOOKING TOWARDS NTH. STRADBROKE ISLAND

One of the best streets on the island...!!

Elevated flat area off the street sloping down to another flat area on the waterfront.. Nearly 1/4 acre of land and a home with a full width deck at the rear would have water views over Canaipa Passage.

A split level home would suit the block and take full advantage of the outlook..! Location , position and privacy and only 20 minutes to Redland Bay by fast jet cat ferry...what are you waiting for..

0 BED | 0 BATH | 0 CAR

PRICE: \$158,000

OPEN FOR INSPECTION:

N/A

Juri Karter 0413439933 bayislands@atrealty.com.au www.atrealty.com.au