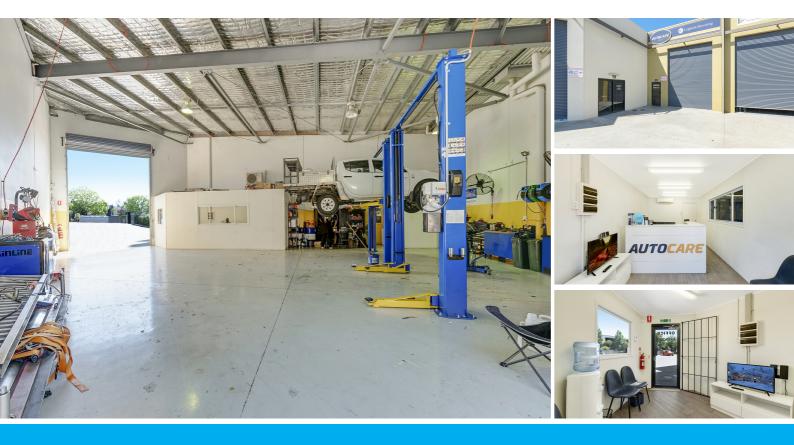

# VERSATILE INDUSTRIAL UNIT - PRICED TO SELL!

This is your chance to acquire a high quality, versatile industrial unit, in the record breaking growth suburb of Coomera.

#### Property features:

- \* 194m2 factory / warehouse
- \* Professional reception / office area
- \* Exclusive use rear yard
- \* 2 x container high roller doors
- \* Own amenities

This space is located in the bustling Upper Coomera industrial estate, and is only a few hundred metres to Coomera Square Shopping Centre. The unit is surrounded by National retailers such as Woolworths, Coles, Dan Murphy's, Sushi Train, Hungry Jack's and Bunnings. The M1 Motorway and Westfield Coomera Shopping Centre are also in close proximity!

Unit 20 forms part of a well presented commercial complex, with street exposure. The complex is securely fenced and gated with the building being concrete tilt panel in construction.

Opportunities like this do not last, contact exclusive marketing agents Adam Young or James Young to arrange an inspection today.