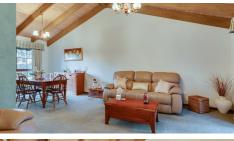

A versatile floor plan will cater for all your family's needs including a generous sized L shape lounge/dining with exposed beam cathedral ceilings. A well-appointed centrally-located kitchen with dual gas/electric wall oven 900mm gas cooktop and stainless steel dishwasher opening through to the living room.