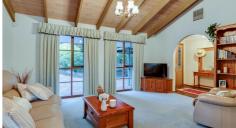

A versatile floor plan will cater for all your family's needs including a generous sized L shape lounge/dining with exposed beam cathedral ceilings. A well-appointed centrally-located kitchen with dual gas/electric wall oven 900mm gas cooktop and stainless steel dishwasher opening through to the living room.