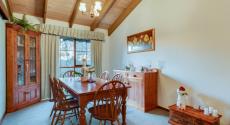

A versatile floor plan will cater for all your family's needs including a generous sized L shape lounge/dining with exposed beam cathedral ceilings. A well-appointed centrally-located kitchen with dual gas/electric wall oven 900mm gas cooktop and stainless steel dishwasher opening through to the living room.