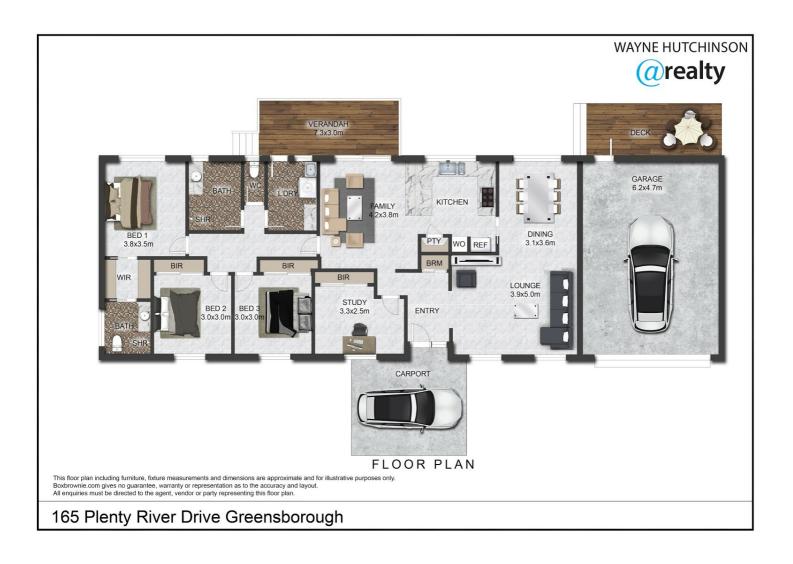

## PERFECT FAMILY LIVING

This well maintained 3 bedroom plus study (4th Bedroom) is perfectly positioned. An ideal home for your family to enjoy the fabulous location and lifestyle benefits that abound and a home that offers so much for a growing family.

A versatile floor plan will cater for all your family's needs including a generous sized L shape lounge/dining with exposed beam cathedral ceilings. A well-appointed centrally-located kitchen with dual gas/electric wall oven 900mm gas cooktop and stainless steel dishwasher opening through to the living room.

All bedrooms with built in robes plus a study with built in robe, spacious master complete with full ensuite and walk in robe

Outside there's an undercover deck with scenic views that you will love entertaining year round great sized backyard with established gardens with water tanks and plenty of space for kids to play.

Additional highlights include gas ducted heating, evaporative cooling, remote garage and a carport, security system, under deck and house storage.

Situated within walking distance to local IGA and café's and convenient access to the ring road. 648m2 allotment

## 3 BED | 2 BATH | 2 CAR

PRICE: Auction

OPEN FOR INSPECTION: N/A

Wayne Hutchinson 0424370940 wayne@waynehutchinson.com.au waynehutchinson.com.au

Disclaimer: Please note this floor plan is for marketing purposes and is to be used as a guide only. All dimensions are estimates only and may not be exact measurements.