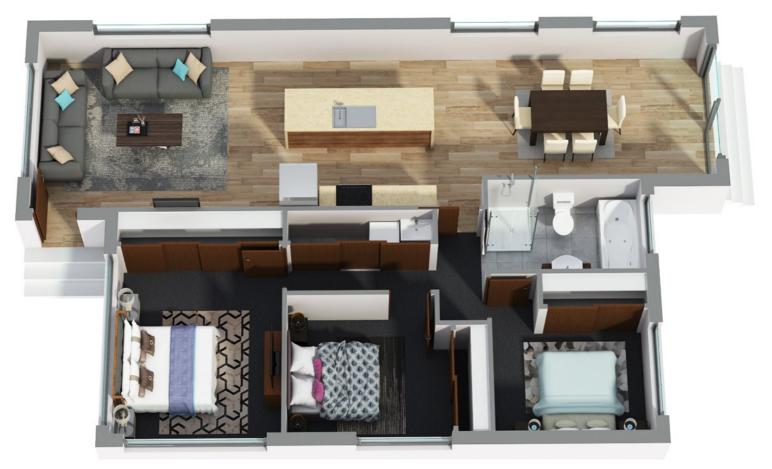

## 3 BED | 1 BATH | 0 CAR

PRICE:

Offers over \$385,000

**OPEN FOR INSPECTION:** 

N/A

Ben Palmer 0417556731 benpalmer@atrealty.com.au hobarthomes.com.au

 $This floorplan including furniture, fixture \, measurements \, and \, dimensions \, are \, approximate \, and \, for \, illustrative \, purposes \, only. \\ 104.54 m2 \, approx.$ 

Disclaimer: Please note this floor plan is for marketing purposes and is to be used as a guide only. All dimensions are estimates only and may not be exact measurements.