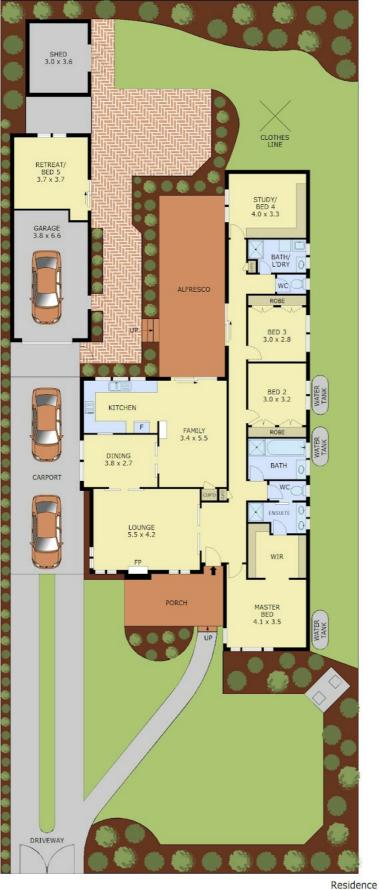

### 4 BED | 3 BATH | 3 CAR

PRICE: Contact Agent

OPEN FOR INSPECTION: N/A

Dennis Tana 0424583271 dennis.tana@atrealty.com.au www.atrealty.com.au

0 1 2 3 4 5

 $\begin{array}{rll} \mbox{Residence} & - \ 210 \ m^2 \\ \mbox{Garage} & - \ 40 \ m^2 \\ \mbox{Alfresco} & - \ 32 \ m^2 \end{array}$ 

Disclaimer: Please note this floor plan is for marketing purposes and is to be used as a guide only. All dimensions are estimates only and may not be exact measurements.

14 Marcus Avenue, Mount Waverley Dennis Tana 0424583271 dennis.tana@atrealty.com.au www.atrealty.com.au