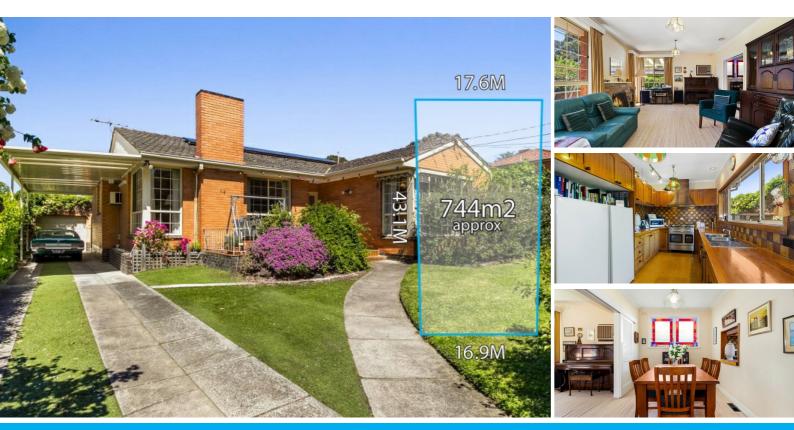

### LARGE CHARACTER FILLED PRIVATE HOME OPPOSITE MW NORTH PRIMARY ON A 744M2 NORTH FACING BLOCK IN MWSC CATCHMENT

This private single level spacious brick home is set on a large north facing 744 m2 block in the perfect Mount Waverley location for families opposite MW North Primary. First time on the market in over 25 years this much-loved home is now ready for new owners. Add your touch to rejuvenate the current 4 Bedroom, 3 bathrooms layout with formal Lounge, separate dining, timber kitchen and family area opening onto a fully covered entertaining patio with garden views. Ducted heating, fireplace, HRV in the ceiling, 6 AC units, ducted vacuum, solar panels, 3 water tanks, tandem carport, shed, garage with attached office/5th room/teenagers retreat. Maybe start again and build a luxurious new residence/s (STCA) to capitalise on a prime MWSC catchment location, minutes to Huntingtower, Avila, parklands, local shopping, buses and train station.

### 4 BED | 3 BATH | 3 CAR

PRICE: Contact Agent

OPEN FOR INSPECTION: N/A

Dennis Tana 0424583271 dennis.tana@atrealty.com.au www.atrealty.com.au

0 1 2 3 4 5

 $\begin{array}{rll} \mbox{Residence} & - \ 210 \ m^2 \\ \mbox{Garage} & - \ 40 \ m^2 \\ \mbox{Alfresco} & - \ 32 \ m^2 \end{array}$ 