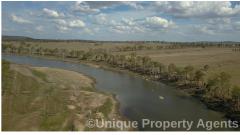

### "HAZELDEAN" FAMILY OWNED SINCE 1965

- \* Approx. 8344 acres in 3 freehold titles
- \* Plus approx. 650 acres of Nogo River lease country from Sunwater
- \* Undulating Narrow Leaf & Morton Bay Ash country that's been tordoned & cleared, all open country with Spear grass, Burnett Blue grass, fine stem Stylo & Wynn Cassia
- \* 100% white on PMAV with every acre 100% usable
- \* Capacity 900 1,000 breeders
- \* Water infrastructure is outstanding with 8 solars, 4 remaining mills & 1 electric jet pump with 3 unequipped bores all reticulating to tanks and troughs throughout with backup systems, including 7 dams
- \* Fenced give & take along the Nogo River
- \* Well maintained set of Timber Yards with dip, vet crush and near side branding facilities
- \* Separate loading yards situated at the beginning of the laneway to main yards
- \* Outstanding fencing throughout majority split posts
- \* 13 main paddocks with holding paddocks throughout & 3 weaning paddocks off the main yards
- \* Main homestead has picturesque views overlooking Wuruma Dam / Nogo River, 4 bedrooms, office, renovated kitchen & bathroom
- \* Second home has been partly renovated, 3 bedrooms, renovated kitchen & bathroom
- \* Separate workers accommodation
- \* Numerous machinery, hay & workshop sheds, timber horse stables with day yard, loading ramp & feed shed
- \* EU Accredited
- \* Eidsvold \*65km
- \* Primary education at Abercorn \*36km
- \* Monto \*65km 2 primary & 1 secondary school, cattle sale every fortnight, a very self-sufficient community
- \* Teys meatworks Biloela \*110km
- \* CQLX selling centre \*300km
- \* Bundaberg \*230km