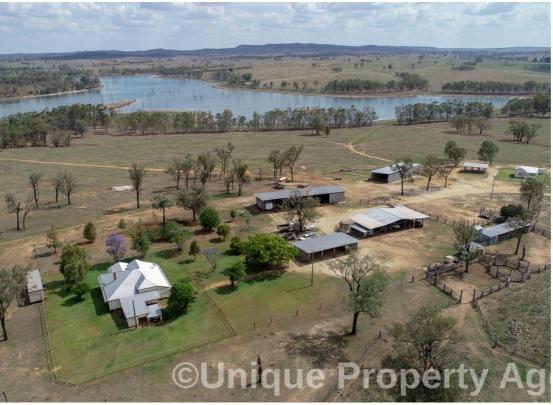

### "HAZELDEAN" FAMILY OWNED SINCE 1965

- \* Approx. 8344 acres in 3 freehold titles
- \* Plus approx. 650 acres of Nogo River lease country from Sunwater
- \* Undulating Narrow Leaf & Morton Bay Ash country that's been tordoned & cleared, all open country with Spear grass, Burnett Blue grass, fine stem Stylo & Wynn Cassia
- \* 100% white on PMAV with every acre 100% usable
- \* Capacity 900 1,000 breeders
- \* Water infrastructure is outstanding with 8 solars, 4 remaining mills & 1 electric jet pump with 3 unequipped bores all reticulating to tanks and troughs throughout with backup systems, including 7 dams
- \* Fenced give & take along the Nogo River
- \* Well maintained set of Timber Yards with dip, vet crush and near side branding facilities
- \* Separate loading yards situated at the beginning of the laneway to main yards
- \* Outstanding fencing throughout majority split posts
- \* 13 main paddocks with holding paddocks throughout & 3 weaning paddocks off the main yards
- \* Main homestead has picturesque views overlooking Wuruma Dam / Nogo River, 4 bedrooms, office, renovated kitchen & bathroom
- \* Second home has been partly renovated, 3 bedrooms, renovated kitchen & bathroom
- \* Separate workers accommodation
- \* Numerous machinery, hay & workshop sheds, timber horse stables with day yard, loading ramp & feed shed
- \* EU Accredited
- \* Eidsvold \*65km
- \* Primary education at Abercorn \*36km
- \* Monto \*65km 2 primary & 1 secondary school, cattle sale every fortnight, a very self-sufficient community
- \* Teys meatworks Biloela \*110km
- \* CQLX selling centre \*300km
- \* Bundaberg \*230km

#### Agents Comments:

Exclusively presenting Hazeldean to the finest market in 2019. This outstanding property see's opportunity for large scale breeding or back-grounding enterprises. Presented in drought conditions (only 10 inches for the 2019 calendar year), the quality of this property & its