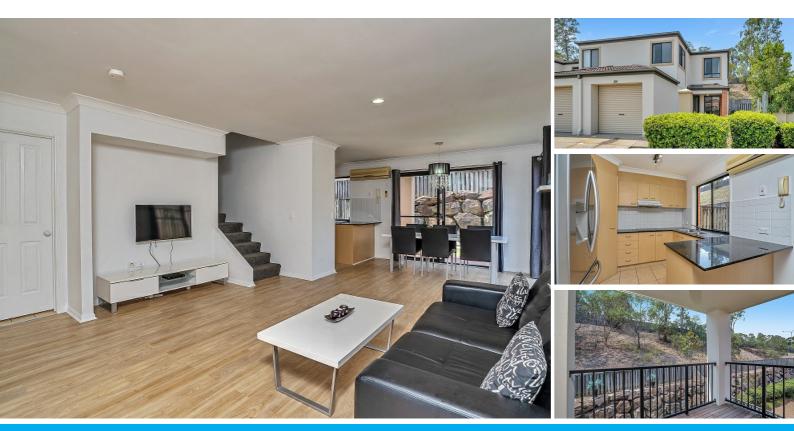

### MOVE IN STRAIGHT AWAY - \$480 UNFURNISHED - \$495 FURNISHED

Simply unpack and move straight in to this immaculately presented end townhouse with large wrap around courtyard.

Light and bright and airy, this low maintenance and easy care home features a massive master bedroom with private balcony overlooking the yard. The two other generous bedrooms have ceiling g fans and built ins.

Open plan living and dining downstairs - the kitchen boasts granite bench tops and leads out to a paved entertainment area.

Ideal central location near 3 shopping centres, bus and train transport and access to the M1 in both directions. A great selection of schools nearby which makes this perfect for family living.