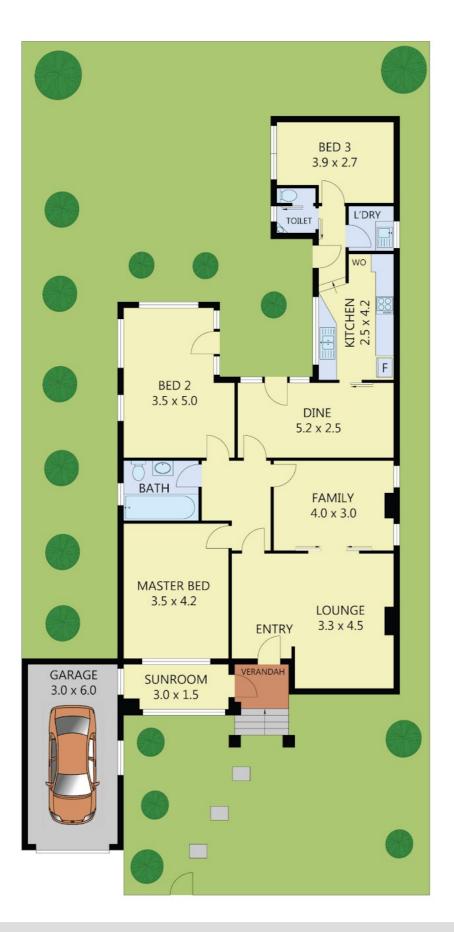

#### 3 BED | 1 BATH | 1 CAR

PRICE: Contact Agent

OPEN FOR INSPECTION: N/A

Leigh Chant 0418100082 leighchant@atrealty.com.au innermelbournere.com.au

Disclaimer: Please note this floor plan is for marketing purposes and is to be used as a guide only. All dimensions are estimates only and may not be exact measurements.

herein is gathered from sources we believe to be reliable. However we cannot guarantee its accuracy and interested parties should rely on their own enquiries.

I O I AL AREA

- 144m²