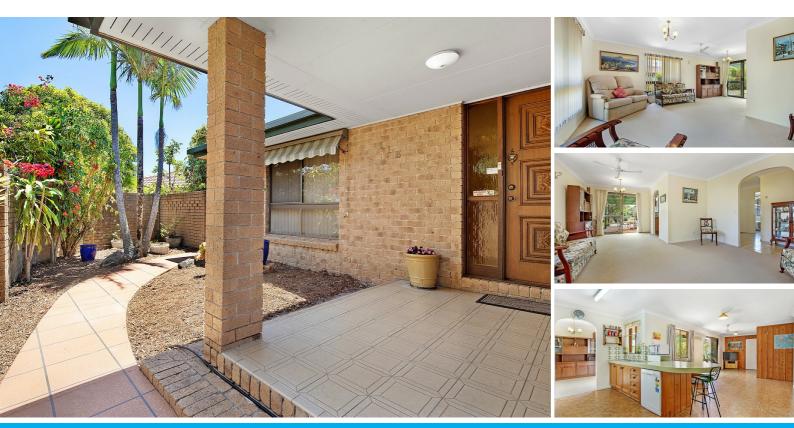

### MOTIVATED VENDOR, OFFERS ABOVE \$510,000 WILL BE CONSIDERED!!

Looking to secure a fantastic property that ticks the boxes ? This home has been loved and enjoyed for many years but the time has come to downsize - Your Opportunity Is Here!! Priced to sell fast in the heart of Paradise Point and situated on a block that has amazing potential and is very private !

A solid brick and tile home with "good bones" for a timely renovation. This home has 3 bedrooms, all with Built in Wardrobes. There are 2 bathrooms and 2 living rooms for easy family living and some separation. The galley kitchen is open plan to the family room and near to the large undercover entertaining area - ready for modernizing, if desired.

A formal lounge and dining room to welcome guests as well as, plenty of natural light, gives this home a relaxing

and welcoming ambiance. The generous size wide hallway from the front door to the kitchen does give ample room for comfortable space to welcome guests into your home. With air conditioning and fans throughout, 4kw solar system, solar hot water and a spear pump for the yard what more could you need to make this dream a reality.

Special Extra Features:

\* Additional side access for off street parking for trailer, caravan, boat or jet skis - definitely room for "the toys"!

- \* Solar Panels and solar hot water system
- \* Spear pump
- \* Garden Shed
- \* Water Tank
- \* Private Brick Fence and easy care gardens
- \* Colourbond fences down both sides and rear
- \* Good size entertaining area
- \* Good size back yard with
- \* Room for a pool