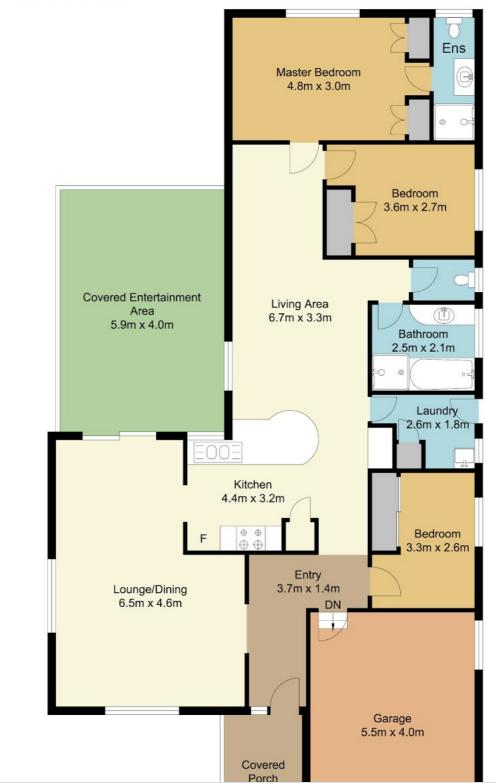

### 113 OXLEY DRIVE PARADISE POINT

CONTACT: SUSAN CROOK 0407 285 852

Disclaimer: Please note this floor plan is for marketing purposes and is to be used as a guide only. All dimensions are estimates only and may not be exact measurements.