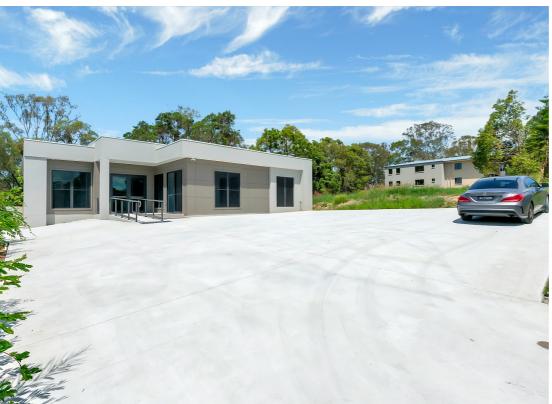

# BRAND NEW PROFESSIONAL OFFICES FOR LEASE ON NERANG RIVER.

Brand new Professional offices with medical approval for lease. Bright and open with an ideal layout, these professional rooms are available immediately and will suit medical practitioners, massage therapists or any other professional. Owner will consider lease as a whole or part lease. With an ideal location, centrally located within the eclectic and cultural hub of Nerang CBD with public transport at the front and easy access to the M1 motorway, hospitals and all areas of the Gold Coast. Nerang State School across the road.

- \* Office area: 200m2\*
- \* Land area: 991m2\*
- \* Brand new commercial building
- \* Five consultancy rooms/offices, boardroom, spacious waiting and reception area
- \* Kitchen and staff amenities area
- \* Separate staff and customer bathroom facilities
- \* Ducted air-conditioning, alarm system and disability access
- \* Secure and gated
- Easy access to M1, local CBD businesses and public transport
- \* Has approval for medical-use but can also be used for other professional offices