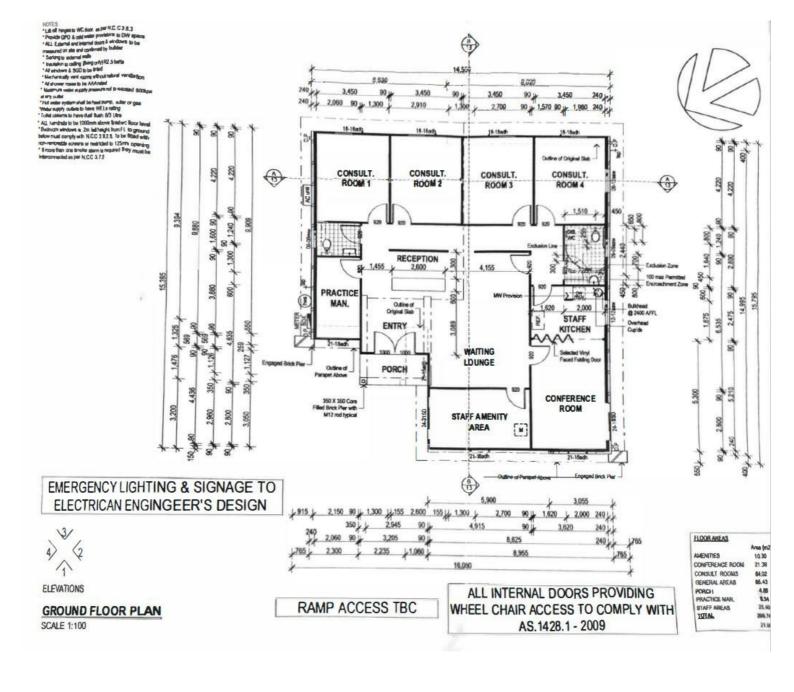

- \* Office area: 200m2\*
- \* Land area: 991m2\*
- \* Brand new commercial building
- \* Five consultancy rooms/offices, boardroom, spacious waiting and reception area
- \* Kitchen and staff amenities area
- \* Separate staff and customer bathroom facilities
- \* Ducted air-conditioning, alarm system and disability access
- \* Secure and gated
- Easy access to M1, local CBD businesses and public transport
- \* Has approval for medical-use but can also be used for other professional offices

#### PRICE:

\$300p/w p/room + GST - includes all outgoings

OPEN FOR INSPECTION: N/A

Audrey Goetz 0412148078 audrey@atrealty.com.au www.atrealty.com.au

Disclaimer: Please note this floor plan is for marketing purposes and is to be used as a guide only. All dimensions are estimates only and may not be exact measurements.