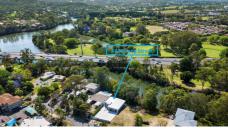

#### The Location:

• Situated on Clear Island Lake/ Nerang River with direct and wide water access to Main River Broadbeach/ Surfers Paradise and ocean access • The land is elevated high from the water level- app 20- 25mts • Overlooking Arthur Earle Park and popular Arthur Earle Boat Ramp • Across from Nerang State School • Public transport at the front – Bus no 749 to Nerang Station • Situated not far from eclectic Nerang cultural village shopping centre, police station, post offices all within 500mts • Coles express at the end of the street • Nerang Railway Station within 1.3 kms