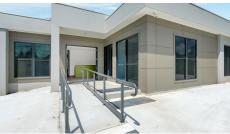

- \* Office area: 200m2\*
- \* Land area: 991m2\*
- \* Brand new commercial building
- \* Five consultancy rooms/offices, boardroom, spacious waiting and reception area
- \* Kitchen and staff amenities area
- \* Separate staff and customer bathroom facilities
- \* Ducted air-conditioning, alarm system and disability access
- \* Secure and gated
- Easy access to M1, local CBD businesses and public transport
- \* Has approval for medical-use but can also be used for other professional offices