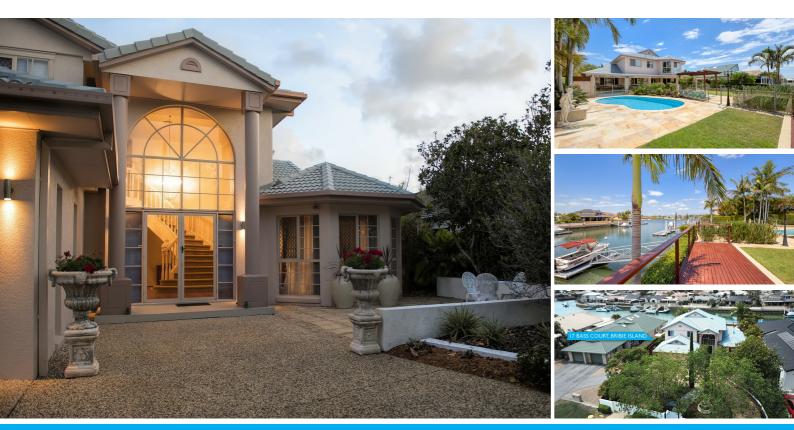

### 17 BASS COURT BANKSIA BEACH

### ANOTHER SOLD BY GEOFF TUTT

This is a quality well-maintained double storey home with high 9 ft ceilings, ideal for the entertainer or those with extended family and built on a large 981 sqm block with a 20 metre canal frontage in a quiet area of Banksia Beach. Electric gates keep the home private and safe.

Facing South East to the water, the home has four bedrooms, office/media room/guest room downstairs, three bathrooms, open plan kitchen/family/dining area, formal living/dining rooms and double garage. The king size master suite with en-suite and walk in robe is privately located to the rear of the home overlooking sparkling water views. The other three bedrooms are queen size with built-in robes.

The quality kitchen features granite bench tops, Tasmanian Ash timber cupboards, insinkerator, integrated dishwasher, water filter tap, pantry, wide fridge space with plumbing, built-in convection microwave, Miele steam oven, AEG pyrolytic oven and servery to the outdoor entertainment area. To the rear of the home is a covered outdoor entertainment area the length of the home, so no problem entertaining family and friends. All of this space overlooks the gorgeous in-ground 7.9 x 3.8 m salt water swimming pool to the pontoon and the canal. An added bonus are the lovingly tended gardens with vegetable plots and the outdoor built in barbeque area. Himalayan sandstone paving graces the back yard. Look at these extra features:

- · Black forest timber floors to family room area
- · Reverse-cycle air conditioners to all areas of the home
- · Back to base security system, internal & externals with visual cameras
- · Automatic water system on bore & water tank to front & rear gardens
- Laundry chute to the laundry from walk-in robe
- · Linen cupboard upstairs
- Caesar stone bench tops to bathrooms
- Space under stair area suitable or an office or study
- 5 x 3.8 m pontoon