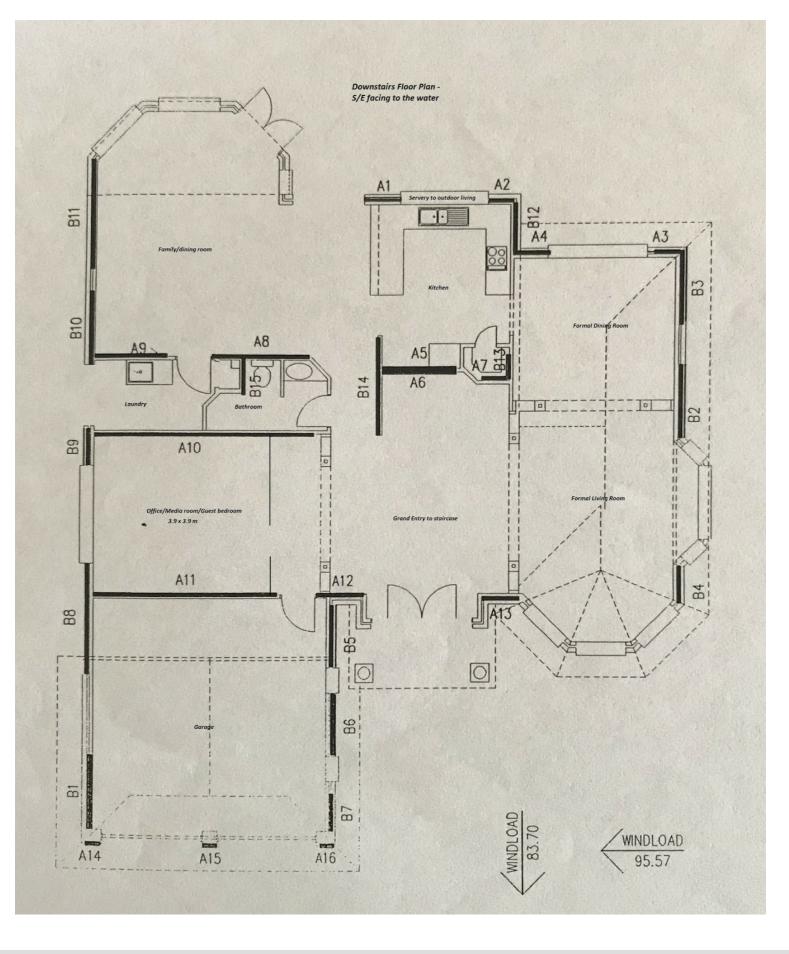

Facing South East to the water, the home has four bedrooms, office/media room/guest room downstairs, three bathrooms, open plan kitchen/family/dining area, formal living/dining rooms and double garage. The king size master suite with en-suite and walk in robe is privately located to the rear of the home overlooking sparkling water views. The other three bedrooms are queen size with built-in robes.

### 4 BED | 3 BATH | 2 CAR

PRICE: SOLD BY GEOFF TUTT

OPEN FOR INSPECTION: N/A

Geoff and Rose Tutt 0414230130 geoff@atrealty.com.au www.atrealty.com.au

Disclaimer: Please note this floor plan is for marketing purposes and is to be used as a guide only. All dimensions are estimates only and may not be exact measurements.