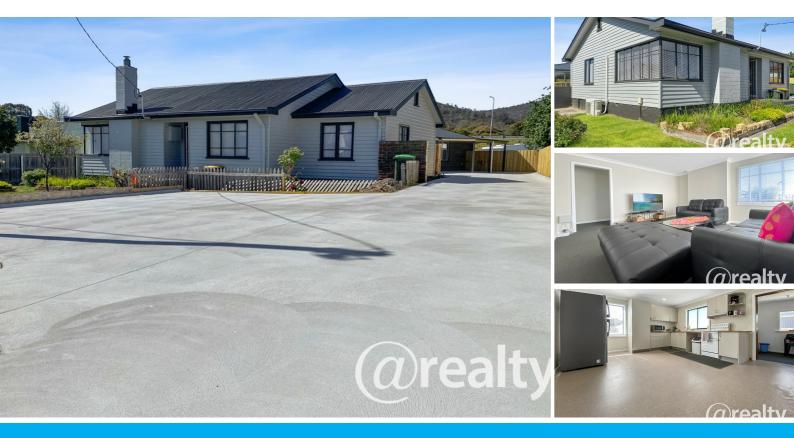

#### RENOVATED 3 BEDROOM INVESTMENT OR HOME WONDERFUL WARRANE

Rare opportunity to purchase a recently renovated Home in popular Warrane, 3 minutes to Eastlands, 8 minutes to Hobart and 10 minutes to the airport!

This home features a very private fully fenced backyard, 3 bedrooms, large kitchen and dining area, seperate toilet, Daikin reverse cycle heat pump, new carpet throughout, NBN connection, new blinds and freshly painted throughout internally and externally ensuring many years of low maintenance.

The home is well positioned to make the most of the morning, midday and afternoon sun ensuring a light and bright feeling within the home throughout the day. The land component of the property is approximately 400m2, which is larger than a typical Strata property in the area, with no active strata or annual fees for such.

Positioned in a quiet area with low traffic volume this home would make a perfect investment or first home.

An independant appraisal has determined an rental value of \$350 to \$365 per week.

This home is currently tennanted and available for viewing by private inspection only please.