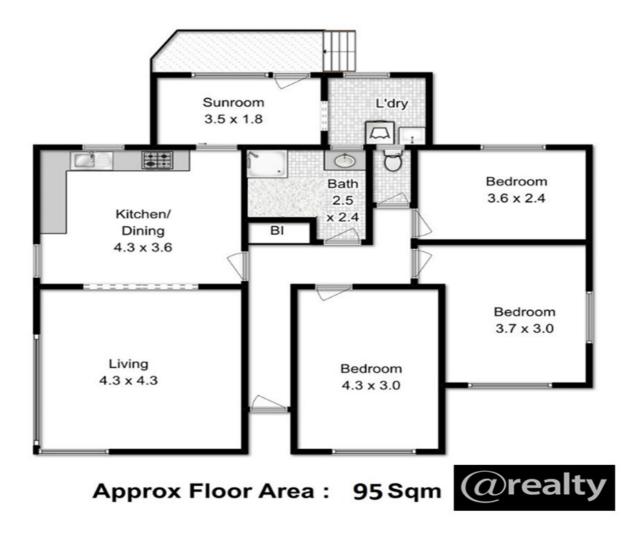

### 3 BED | 1 BATH | 0 CAR

PRICE: Offers Over \$335,000

OPEN FOR INSPECTION: N/A

Ben Palmer 0417556731 benpalmer@atrealty.com.au hobarthomes.com.au

Disclaimer: Please note this floor plan is for marketing purposes and is to be used as a guide only. All dimensions are estimates only and may not be exact measurements.