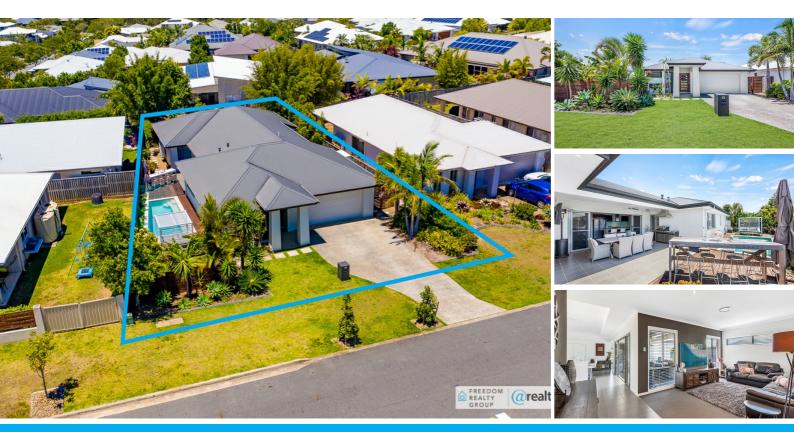

#### 12 PAMPHLET LANE COOMERA

#### EXCEPTIONAL DESIGN AND AMAZING VALUE, MAKE IT YOURS TODAY !!

Looking for fantastic value for money that offers modern living for the whole family and situated in one of the northern Gold Coasts best estates ? Brilliantly appointed and designed to suit the entire family, from entertaining or enjoying a swim on that hot summers day to relaxing inside with the air conditioning on this property really will tick the boxes. This wonderful home has made living simple with the very modern kitchen centrally located with separate dining between the family and lounge rooms and adjoining the large entertaining area complete with outdoor exhaust fan to allow you to set up your own outdoor kitchen for serious entertaining.

Featuring 4 bedrooms, master with en-suite and walk in robe, separate bathroom and toilet, 2 separate living areas, dining area, kitchen with stone bench tops, stainless steel appliances including free standing oven, cook top and range hood, separate office and the fabulous entertaining area, this property is sure suit the entire family.

Property features:

4 large Bedrooms Master with en-suite and walk in robe at the front of house Main bathroom with bath Modern kitchen featuring \* Stone bench tops \* Treestanding 900 mm stainless steel gas oven and cooktop \* Stainless steel range hood \* Dishwasher \* Ample storage cupboard space Study High ceilings throughout Ducted air conditioning External surround sound to entertaining area with sub woofer in ceiling on "one touch" remotes. Undercover Alfresco with deck In ground swimming pool

Lawn area at rear for the kids