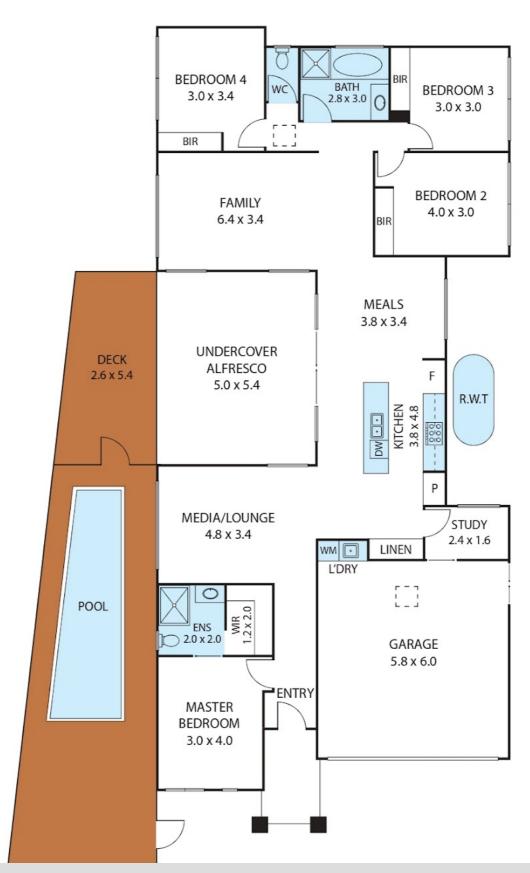

### OPEN FOR INSPECTION: N/A

Aaron Squires 0466824668 freedomgroup@atrealty.com.au www.atrealty.com.au

Disclaimer: Please note this floor plan is for marketing purposes and is to be used as a guide only. All dimensions are estimates only and may not be exact measurements.

12 Pamphlet Lane, Coomera QLD, Australia, 4209 TOTAL APPROX. FLOOR AREA 159 SQ.M Whilst every attempt has been made to ensure the accuracy of the floor plan contained here, measurements of doors, windows, rooms and any other items are approximate and no responsibility is taken for any error, omission, or misstatement. Aaron Squires illustrative purposes only and should be used as such by any prospective purchaser.