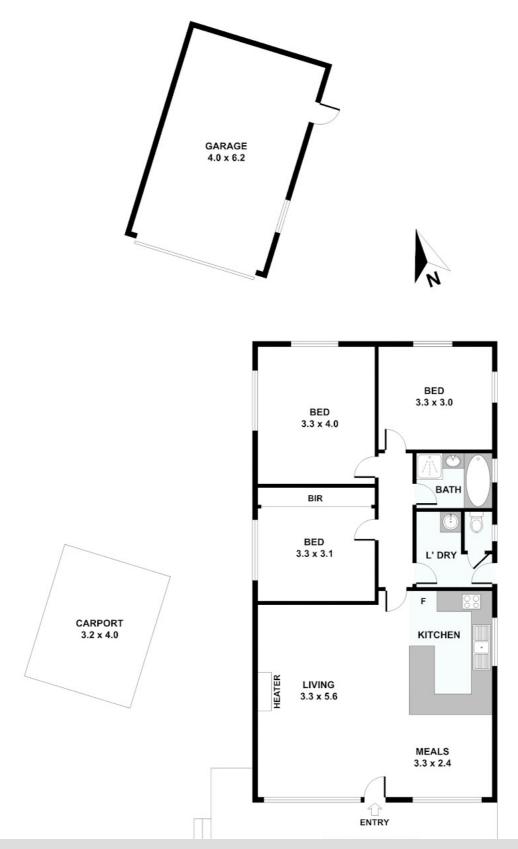

Currently comprising 3 bedrooms, open plan kitchen and living, central bathroom, separate laundry, split air-conditioning, carport and garage.

Moments from Upwey South Primary, Daycare, Upwey Village with it's shops, cafes, train and parklands and also zoned for Upwey High School adds further appeal to this first-class opportunity.

### 68 Morris Road, Upwey

Disclaimer: Please note this floor plan is for marketing purposes and is to be used as a guide only. All dimensions are estimates only and may not be exact measurements.