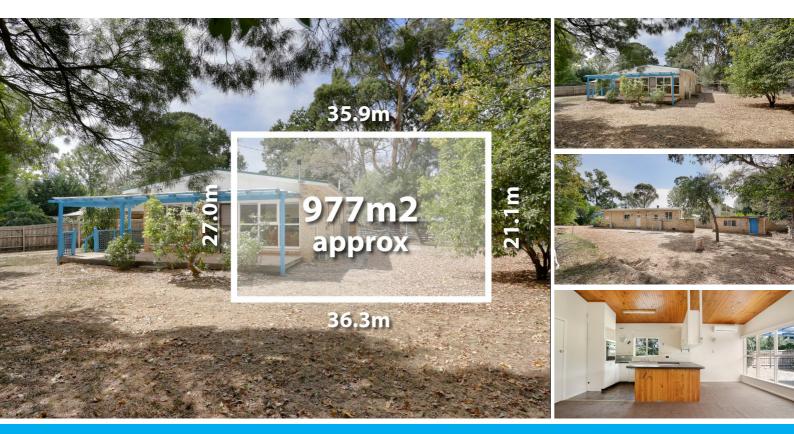

#### **EXCITING SCOPE - PREMIER POSITION**

For Sale By Fixed Date 4th April 5pm

A sensational setting in one of the area's best loved pockets creates a magnificent opportunity for buyers with vision.

A wide frontage and a near level 977m2 (approx) allotment suggests compelling scope for a dream home site (STCA), while further options exist to renovate or retain as an investment in this brilliant location.

Currently comprising 3 bedrooms, open plan kitchen and living, central bathroom, separate laundry, split air-conditioning, carport and garage.

Moments from Upwey South Primary, Daycare, Upwey Village with it's shops, cafes, train and parklands and also zoned for Upwey High School adds further appeal to this first-class opportunity.