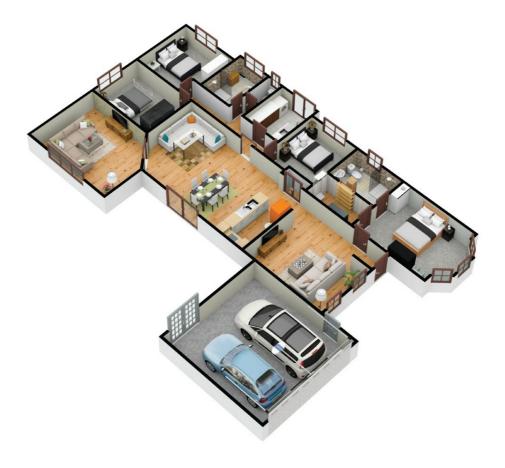

## NORTH FACING-GRAND SCALE FAMILY LIVING!

North Facing and proudly positioned single storey residence combines a smart design with spacious interiors to create instant family appeal. This grand scale family abode has room for everyone and all of their things too!

- Spacious, 4 Bedrooms, 3 separate Livings family residence in central location.
- Master bedroom features a walk-in robe and full en-suit whilst other three bedrooms (two with walk in robes) and separate bathroom, toilet and laundry offer privacy and comfort for the whole family.
- · Ducted heating, modern downlights and Solar System.
- Double garage with additional single roller shutter door at the back to park your trailer, boat or jetski at backyard.
- Positioned to take advantage of a wide range of nearby amenities: Thomson Park Shopping Centre, Cranbourne Home Maker Centre, Springhill Shopping Centre, Bunnings, Shops, Carlisle Park Vikings Sports Complex, Cranbourne Carlisle Primary School, Courtenay Garden Primary School, Parks plus nearby to Thompsons Rd, South Gippsland Hwy and Narre Warren and Cranbourne Rd.
- Secure backyard for the kids to play, handy water tank to help look after the tidy, low maintenance gardens.

## 4 BED | 2 BATH | 2 CAR

PRICE: Contact Agent

OPEN FOR INSPECTION: N/A

Kul Pathania 0406606600 kul@atrealty.com.au www.atrealty.com.au

 $\ensuremath{^{\star}}\xspace$  Dimensions are approximate and for illustrative purposes only

Disclaimer: Please note this floor plan is for marketing purposes and is to be used as a guide only. All dimensions are estimates only and may not be exact measurements.