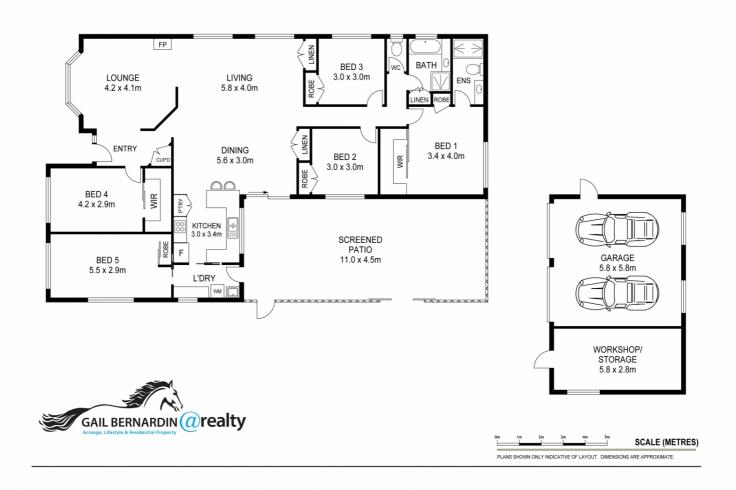

# 3010M2 - 3/4 ACRE - 5 BEDROOM HOME IN EXCLUSIVE ELIMBAH! OFTEN SOUGHT, RARELY AVAILABLE!

Includes spacious 5 Bedroom Brick Home with massive Undercover, fully screened Entertainment Area with loads of Street appeal!

#### At a glance:

5 Generous Built-In Bedrooms with Security Screens
Air Conditioned Master Bedroom with En-suite & Walk-in Robe
Massive Fully Screened Undercover Entertainment Area
Fabulous Air Conditioned Open Plan Lounge & Dining with Ceiling Fans
Kitchen with Loads Cupboard Space, Pantry, Dishwasher & Breakfast Bar
Main Bathroom with separate Bath & Shower - ideal for little ones!
Fully Security Screened with Fans & Air Conditioning throughout this beautiful Brick Home
Wood Burning Fire Place - ideal for those forthcoming Winter Nights
Gorgeous Brick & Metal Front Fence, oozes Street Appeal!
Fully Fenced Property includes Town Water plus 100,000 Gallon Water tank and so much
more....

### 5 BED | 2 BATH | 2 CAR

PRICE:

Offers Over \$599,000

**OPEN FOR INSPECTION:** 

N/A

Gail Bernardin 0418645506 gail@atrealty.com.au www.gailbernardin.com.au

Disclaimer: Please note this floor plan is for marketing purposes and is to be used as a guide only. All dimensions are estimates only and may not be exact measurements.