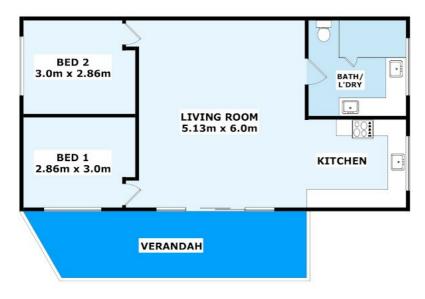

The following features are included:

Main House - Double brick and tile construction

3 Bedrooms, 1 Bathrooms

Spacious lounge room with bay window

Separate family room overlooking the kitchen/meals area

Sizable kitchen and meals with ample cupboard and bench space, overhead cupboards, pantry and breakfast bar, 4 burner gas cooktop and stove

Gas instantaneous hot water system

Security screens and doors, Storage sheds

House requires some minor cosmetic improvements

Granny Flat – 2 large bedrooms, living, kitchen, bathroom/laundry High raked ceilings

New modern kitchen, cupboard and bench space, overhead cupboards, 4 burner gas cooktop and stove

## **8 VERESDALE RETREAT COODANUP**

Disclaimer: Please note this floor plan is for marketing purposes and is to be used as a guide only. All dimensions are estimates only and may not be exact measurements.