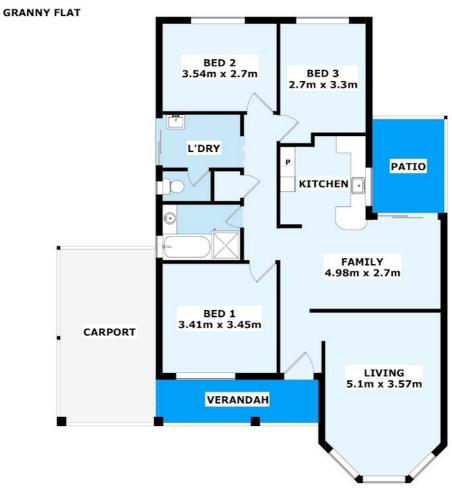

Gas instantaneous hot water system

Security screens and doors, Storage sheds

House requires some minor cosmetic improvements

Granny Flat – 2 large bedrooms, living, kitchen, bathroom/laundry High raked ceilings

New modern kitchen, cupboard and bench space, overhead cupboards, 4 burner gas cooktop and stove

## **8 VERESDALE RETREAT COODANUP**

Disclaimer: Please note this floor plan is for marketing purposes and is to be used as a guide only. All dimensions are estimates only and may not be exact measurements.