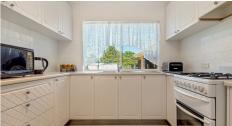

The following features are included:

Main House - Double brick and tile construction

3 Bedrooms, 1 Bathrooms

Spacious lounge room with bay window

Separate family room overlooking the kitchen/meals area

Sizable kitchen and meals with ample cupboard and bench space, overhead cupboards, pantry and breakfast bar, 4 burner gas cooktop and stove

New modern kitchen, cupboard and bench space, overhead cupboards, 4 burner gas cooktop and stove