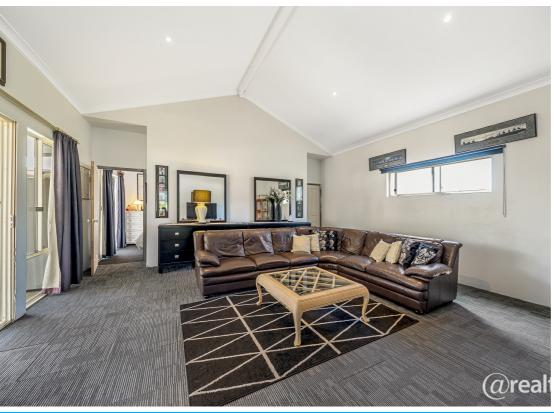

The following features are included:

Main House - Double brick and tile construction

3 Bedrooms, 1 Bathrooms

Spacious lounge room with bay window

Separate family room overlooking the kitchen/meals area

Sizable kitchen and meals with ample cupboard and bench space, overhead cupboards, pantry and breakfast bar, 4 burner gas cooktop and stove

Gas instantaneous hot water system

Security screens and doors, Storage sheds

House requires some minor cosmetic improvements

Granny Flat – 2 large bedrooms, living, kitchen, bathroom/laundry High raked ceilings