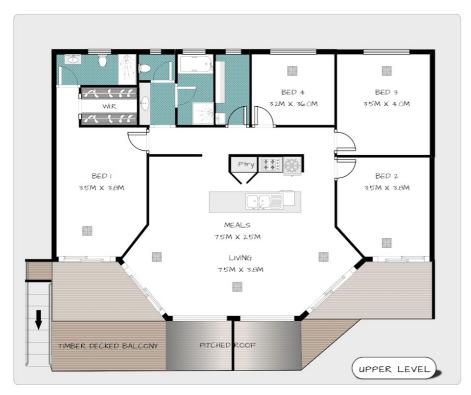

The upper level comprises of 4 Bedrooms, Large open plan meals and living area incorporating the central kitchen with 2 bathrooms, whilst the ground level has 2 bedrooms, large open plan meals and living area, opening to the modern kitchen and 1 bathroom.