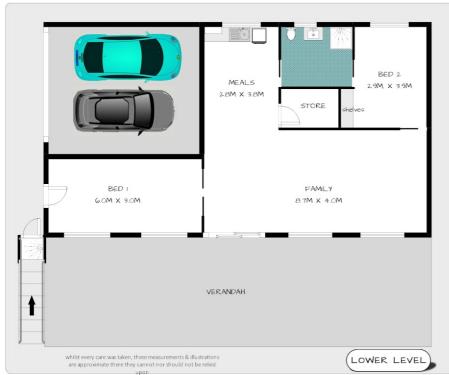

The upper level comprises of 4 Bedrooms, Large open plan meals and living area incorporating the central kitchen with 2 bathrooms, whilst the ground level has 2 bedrooms, large open plan meals and living area, opening to the modern kitchen and 1 bathroom.