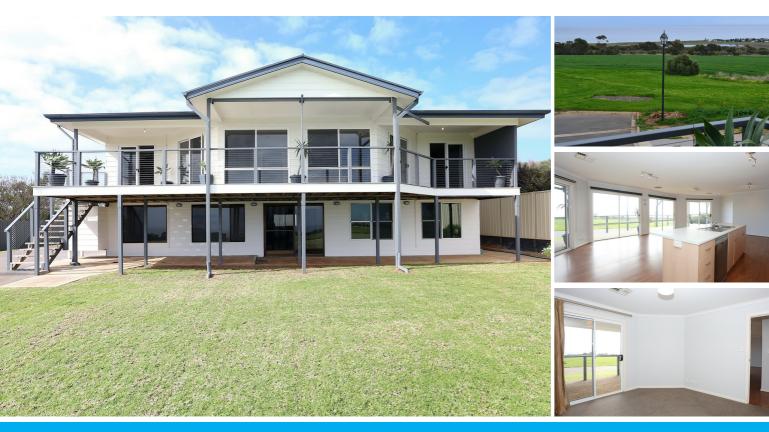

### DUAL LIVING PROPERTY WITH VIEWS

Local @realty agent Shane Magor, proudly presents 18 Bay View, Sellicks Beach FOR SALE.

Price reduced for immediate sale - Beautifully located at the end of a quiet cul-de-sac with astonishing Sea Views, this warm family home is sure to impress with its versatility.

This rare Gem is set over 2 levels, it has up to 6 Bedrooms, together with 3 Bathrooms and 2 modern Kitchens that lends its self to dual occupancy or possible rental income on a permanent basis, holiday let or Airbnb. The opportunities are endless.

Both the lower and upper levels are accessed by their separate independent entrances and both enjoy the amazing sea views.

Entertaining is a pure joy with a full wide wrap around balcony commanding endless views to the Sea, just sit back, enjoy, and watch the sun sink into the sea.

Set on an impressive 950m2 block, with an incredible front lawn for the kids to play on, and an abundance of room for a Shed, Boat or Caravan on the side and back.

#### Additional features include:

- · Open plan meals and living area
- · Natural tone kitchen with stainless steel appliances and dishwasher
- Master Bedroom with walk in robe and ensuite
- Ducted reverse cycle heating and cooling upstairs
- Electric hot water tank
- Outside shower
- $\bullet$  20 minutes to the Southern expressway, 45 minutes to the city, 15 minutes to major train interchange at Seaford