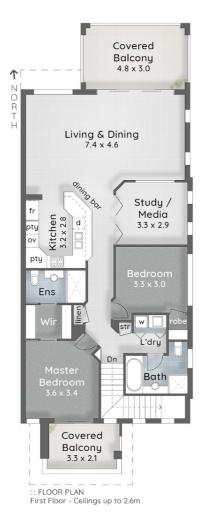

# 2 bedrooms, master with ensuite and walk in robe

### 2 BED | 2 BATH | 2 CAR

PRICE: \$529,000

**OPEN FOR INSPECTION:** 

N/A

Michelle Medynski 0426222233 michellem@atrealty.com.au www.atrealty.com.au

0426 222 233

THE QUAYS 3084 Quay South Drive CARRARA

2 Bed + Study / Media

2 Bath

2 Car

Internal 120m² Balconies & Carport 29m<sup>2</sup>

Carport and Garage 39m<sup>2</sup>

Total 188m<sup>2</sup> or 20 Squares

puredesign PLANS FOR PURPOSE

The overall presentation style, layout, imagery, fonts, background, colours and terminology are subject to strict copyright of Pure Design Concepts. No ownership is taken for building design, All measurements are approximate & individuals should rely on their own information. Find out more at: