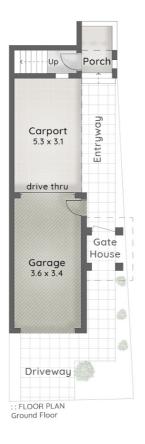

Tandem garage. Only have one car?, use the second space for your private courtyard and exercise for your furry friend.

Resort facilities complete the picture with a pool and barbecue area for residents and guests to enjoy.

### 2 BED | 2 BATH | 2 CAR

PRICE: \$529,000

**OPEN FOR INSPECTION:** 

N/A

Michelle Medynski 0426222233 michellem@atrealty.com.au www.atrealty.com.au

0426 222 233

THE QUAYS 3084 Quay South Drive CARRARA

2 Bed + Study / Media

2 Bath

2 Car

Internal 120m² Balconies & Carport 29m<sup>2</sup>

Carport and Garage 39m<sup>2</sup>

Total 188m<sup>2</sup> or 20 Squares

puredesign PLANS FOR PURPOSE

The overall presentation style, layout, imagery, fonts, background, colours and terminology are subject to strict copyright of Pure Design Concepts. No ownership is taken for building design, All measurements are approximate & individuals should rely on their own information. Find out more at: