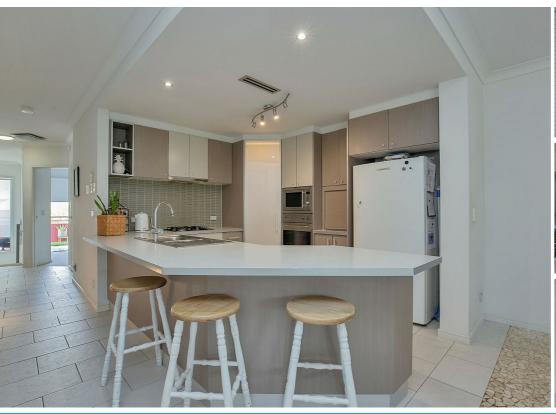

# JOIN THE LOCALS AND ENJOY THE VIBE AT EMERALD LAKES

Complete and sleek, the functional kitchen features a stainless-steel dishwasher, ample cabinetry and storage space. With a gas cooktop for the chef in the family covering all your culinary needs.

A neutral colour pallete throughout, ducted reverse cycle air-conditioning, ceiling fans and tiled living areas create a spacious feel.

The main bedroom, enhanced with soft carpet, features a walk-in robe and ensuite. The balcony off the master bedroom is your private retreat. Additionally, this property includes either an extended dining, office space, or third bedroom.