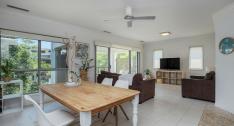

A neutral colour pallete throughout, ducted reverse cycle air-conditioning, ceiling fans and tiled living areas create a spacious feel.

The main bedroom, enhanced with soft carpet, features a walk-in robe and ensuite. The balcony off the master bedroom is your private retreat. Additionally, this property includes either an extended dining, office space, or third bedroom.

Tandem garage. Only have one car?, use the second space for your private courtyard and exercise for your furry friend.

Resort facilities complete the picture with a pool and barbecue area for residents and guests to enjoy.