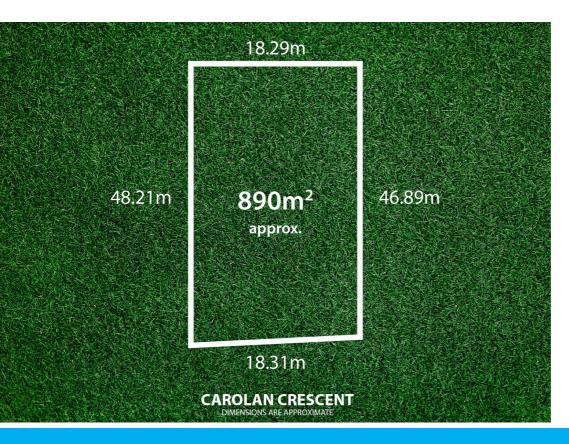

## 8 CAROLAN CRESCENT VALLEY VIEW

## **OPPORTUNITY KNOCKS ! LAND SALE !**

\* Fantastic opportunity to purchase a large approx 890 sqm vacant allotment in prime location. (house already demolished)

- \* Close to K-Mart, Northgate Shops and approx 20 minutes drive to the city.
- \* Built your Dream Home, Investment or Develop (subject to council consents)
- \* Block size approx 890 sqm, frontage approx 18.31 metres and just under 50 metres deep.
- \* Call Terry Webster (Your Local Adelaide Agent) on 0419 993 357 for more information.