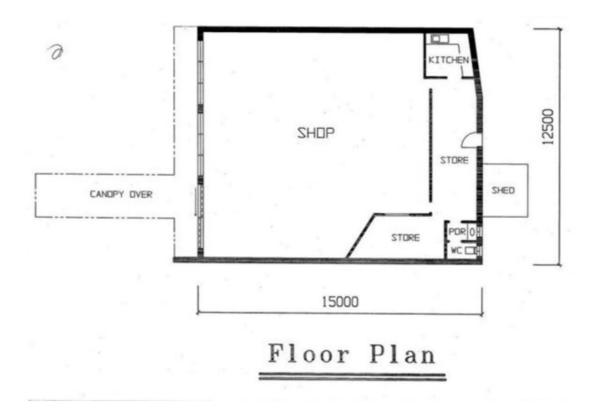

This property comprises of;

- Approximately 186 sqm
- Kitchenette and bathroom amenities
- Excellent storage
- Amazing Exposure
- Ample onsite car parking
- Available now

A must see property. Call to arrange an inspection time.

0 BED | 1 BATH | 7 CAR

PRICE:

\$0

**OPEN FOR INSPECTION:** 

N/A

Lora Lagamba 0402827224 lora.lagamba@atrealty.com.au www.atrealty.com.au

Disclaimer: Please note this floor plan is for marketing purposes and is to be used as a guide only. All dimensions are estimates only and may not be exact measurements.