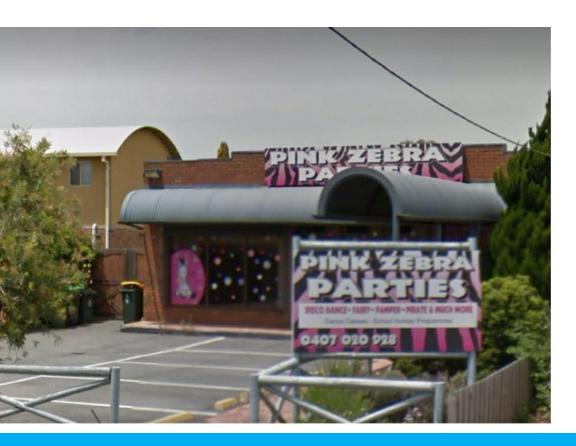

## 99 VICTORIA STREET ALTONA MEADOWS

## LOCATED IN HEART OF ALTONA MEADOWS WITH MAIN ROAD EXPOSURE!

This retail commercial space in prime location with main road exposure and close to local amenities. Stand-alone building with ample onsite car parking. A space not to be missed out on. Ideally located retail space would suit a variety of uses (sta).

This property comprises of;

- Approximately 186 sqm
- Kitchenette and bathroom amenities
- Excellent storage
- Amazing Exposure
- Ample onsite car parking
- Available now

A must see property. Call to arrange an inspection time.