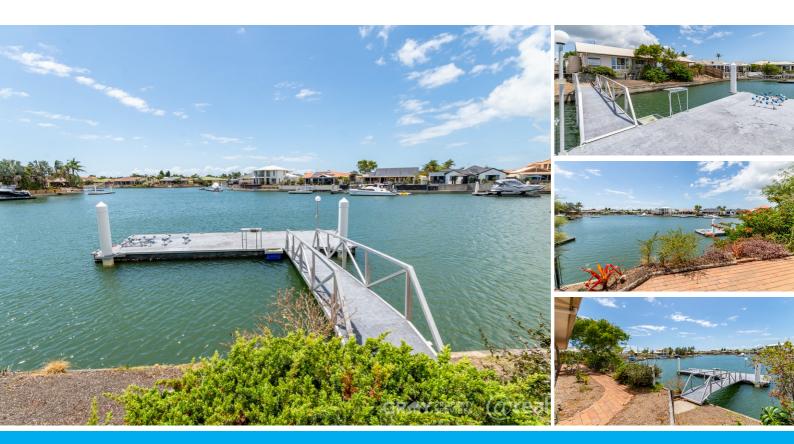

## CANAL FRONT PROPERTY EXTRA LARGE PONTOON

GRAY Property Services are proud to present this prime waterfront property for rent. Boasting a 30 metre canal front with a  $12 \times 4$  metre pontoon with power and water, perfect for that family with the large boat.

- 4 Bedroom Home With Separate Study
- 2 ensuited bedrooms
- Main bathroom with Spa Bath
- 3 Bathrooms
- Double Garage With Separate Workshop
- Great Outlook On Canal with 12 metre (12 x 4) Pontoon (power and water facilities)
- Side Access with low maintenance gardens
- Water Tanks
- Garden Shed
- Brand new fans throughout installed (not pictured)
- Huge sunken Lounge Room
- Large Kitchen with dishwasher.
- Plenty Of Storage Space
- Security Screens and doors on most windows
- Plantation Shutters
- Pets on application