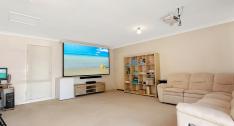

Master suite cleverly positioned at the front of the home with large en-suite and spacious walk-in wordenby

3 other generous sized bedrooms with built in wardrobes and ceiling fans

Open plan living, dining and kitchen areas with raked ceilings that merge effortlessly with the outdoors;

Rumpus room/Media room ideal for teenagers

Generously sized alfresco overlooks a sparkling inground pool - ideal setting for this year's Christmas gathering!

Enormous backyard plenty of room for a shed and the iconic aussie cricket match Solar power