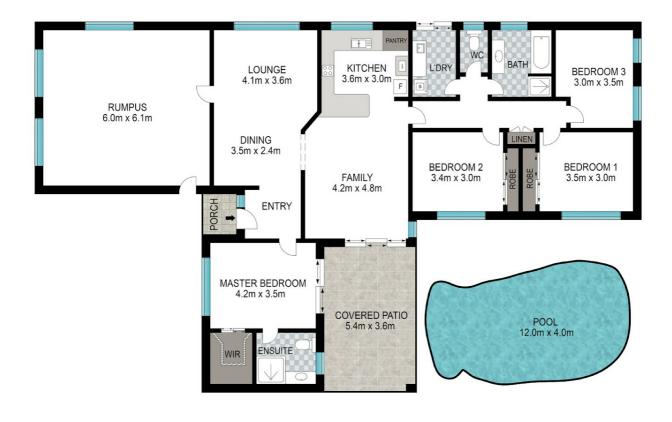

## UNDER CONTRACT

Ideally located in the popular Montgomery Park Estate, the home is perfect for the growing family who love to entertain! This gorgeous property boasts a choice of 3 spacious living areas including an air-conditioned living/dining room and enormous fully covered and VERY private alfresco entertaining patio that overlooks the sparkling in-ground pool and is sure to be the place to relax and entertain!

Master suite cleverly positioned at the front of the home with large en-suite and spacious walk-in wordenby

3 other generous sized bedrooms with built in wardrobes and ceiling fans

Open plan living, dining and kitchen areas with raked ceilings that merge effortlessly with the outdoors;

Rumpus room/Media room ideal for teenagers

Generously sized alfresco overlooks a sparkling inground pool - ideal setting for this year's Christmas gathering!

Enormous backyard plenty of room for a shed and the iconic aussie cricket match Solar power

## 4 BED | 2 BATH | 0 CAR

PRICE: 539,000+

OPEN FOR INSPECTION:

N/A

Cherelle Taylor 0408792236 cherelle@atrealty.com.au www.atrealty.com.au

Scale in metres. Indicative only. Dimensions are approximate. All information contained herein is gathered from sources we believe to be reliable. However, we cannot guarantee its accuracy and interested persons should rely on their own enquiries.

34 Montgomery Dr, Wellington Point

Disclaimer: Please note this floor plan is for marketing purposes and is to be used as a guide only. All dimensions are estimates only and may not be exact measurements.