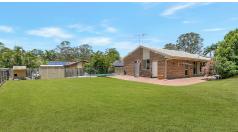

Rumpus room/Media room ideal for teenagers

Generously sized alfresco overlooks a sparkling inground pool - ideal setting for this year's Christmas gathering!

Enormous backyard plenty of room for a shed and the iconic aussie cricket match Solar power