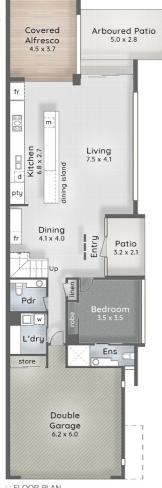

Designed over two levels the residence would suit a multitude of family situations with its generous internal sizing, separation of livings areas and bedrooms on both levels.

On the lower level you will find open plan style living, combining the living/dining areas, the functional and well-designed kitchen all which enjoy the tremendous golf vistas that are on offer. Also on this level is the guest bedroom complete with en suite, the oversized powder room, large laundry and internal entrance from the double car accommodation.

ROYAL PINES

: : FLOOR PLAN Ground Floor Ceilings up to 3.0m

Disclaimer: Please note this floor plan is for marketing purposes and is to be used as a guide only. All dimensions are estimates only and may not be exact measurements.