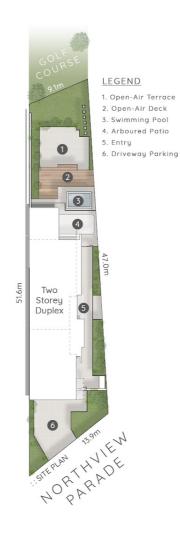

#### UNDER CONTRACT

Located in a quiet cul-de-sac nestled amongst other quality residences within the Riverside Estate precinct is this rare opportunity to be living golf frontage for a fraction of the normal price.

Being only 1 of 6 villas in total fronting the golf course within the Riverside Estate and with recent land value price points set above the \$1.1 mil mark this truly is worthy of serious consideration.

Externally the home will not let you down with a private covered (Vergola) entertaining area overlooking the pool and out over the open paved deck area and across to the lake and tree linec golf course.