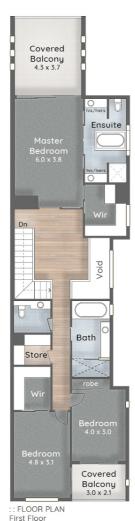

On the upper level the large main master suite boasts walk-in robes, a grand en-suite with feature bath and a covered expansive balcony which enjoys some of the best golf views the home has to offer. Also bedroom two and three are located on this level both sharing a balcony, large bathroom and separate powder room.