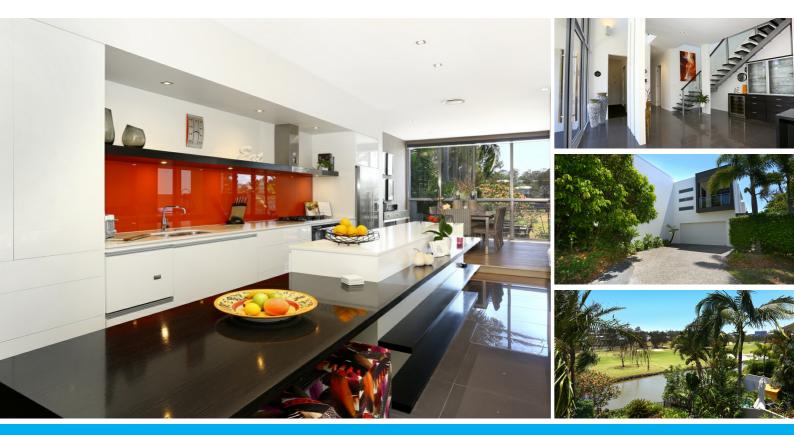

Designed over two levels the residence would suit a multitude of family situations with its generous internal sizing, separation of livings areas and bedrooms on both levels.

On the lower level you will find open plan style living, combining the living/dining areas, the functional and well-designed kitchen all which enjoy the tremendous golf vistas that are on offer. Also on this level is the guest bedroom complete with en suite, the oversized powder room, large laundry and internal entrance from the double car accommodation.

On the upper level the large main master suite boasts walk-in robes, a grand en-suite with feature bath and a covered expansive balcony which enjoys some of the best golf views the home has to offer. Also bedroom two and three are located on this level both sharing a balcony, large bathroom and separate powder room.

Externally the home will not let you down with a private covered (Vergola) entertaining area overlooking the pool and out over the open paved deck area and across to the lake and tree linec golf course.