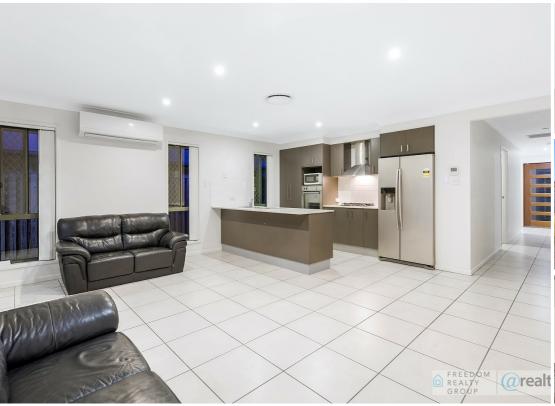

This home is set on a generous 440m block and is very private. With 4 bedrooms, master with en-suite and walk in robe, 2 bathrooms, 2 separate living areas, modern kitchen featuring stone bench tops, stainless steel appliances with gas cooking, laundry, entertaining area and yard for the kids. Zoned ducted air conditioning throughout, ceiling fans and velocity internet this property has everything a family could need.

#### Property features:

4 Bedrooms

Master with ensuite and walk in robe Main bathroom with bath Modern kitchen with stainless steel appliances Stone bench tops Living area Lounge room Laundry Entertaining area Private yard for the kids Zoned ducted air conditioning Ceiling fans throughout Remote garage door Natural gas cooking