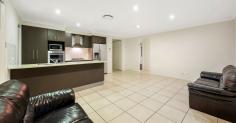

This home is set on a generous 440m block and is very private. With 4 bedrooms, master with en-suite and walk in robe, 2 bathrooms, 2 separate living areas, modern kitchen featuring stone bench tops, stainless steel appliances with gas cooking, laundry, entertaining area and yard for the kids. Zoned ducted air conditioning throughout, ceiling fans and velocity internet this property has everything a family could need.

#### Property features:

4 Bedrooms

Master with ensuite and walk in robe Main bathroom with bath Modern kitchen with stainless steel appliances Stone bench tops Living area Lounge room Laundry Entertaining area Private yard for the kids Zoned ducted air conditioning Ceiling fans throughout Remote garage door Natural gas cooking