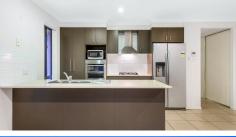

This home is set on a generous 440m block and is very private. With 4 bedrooms, master with en-suite and walk in robe, 2 bathrooms, 2 separate living areas, modern kitchen featuring stone bench tops, stainless steel appliances with gas cooking, laundry, entertaining area and yard for the kids. Zoned ducted air conditioning throughout, ceiling fans and velocity internet this property has everything a family could need.

#### Property features:

4 Bedrooms

Master with ensuite and walk in robe Main bathroom with bath Modern kitchen with stainless steel appliances Stone bench tops Living area Lounge room Laundry Entertaining area Private yard for the kids Zoned ducted air conditioning Ceiling fans throughout Remote garage door Natural gas cooking