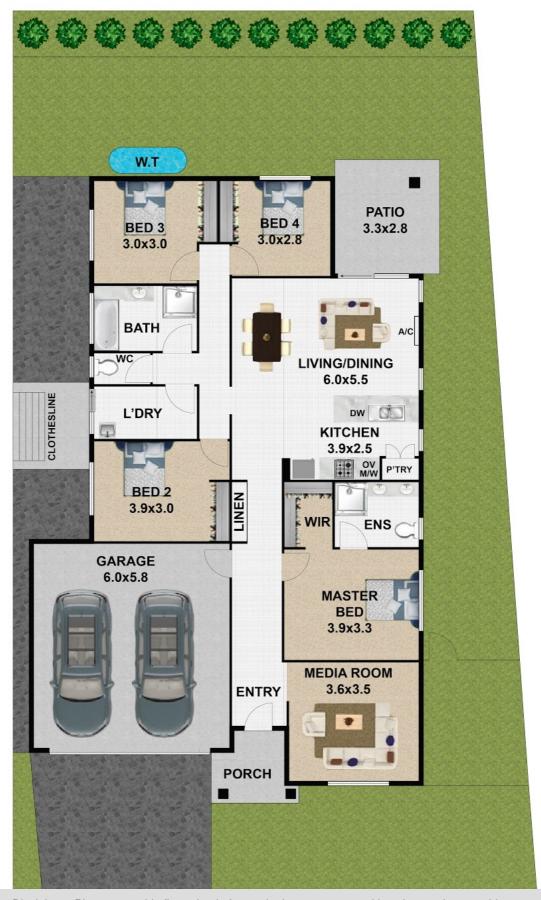

## 4 BED | 2 BATH | 2 CAR

PRICE:

**Under Contract** 

**OPEN FOR INSPECTION:** 

N/A

**Aaron Squires** 0466824668 freedomgroup@atrealty.com.au www.atrealty.com.au

Disclaimer: Please note this floor plan is for marketing purposes and is to be used as a guide only. All dimensions are estimates only and may not be exact measurements.

33 Jindalba Drive, Coomera QLD, Australia, 4209 TOTAL APPROX. FLOOR AREA 178 SQ.M.

Whilst every attempt has been made to ensure the accuracy of the floor plan contained here, measurements of doors,

windows, rooms and any other items are approximate and no responsibility is taken for any error, omission, or misstatement. **Aaron Squires** ative purposes only and should be used as such by any prospective purchaser.