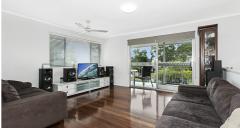

Right now, internal stairs lead you to the hub of the home with gorgeous polished hardwood floors throughout. The kitchen has been updated and features stunning white cabinetry, electric cooktop and stove and dishwasher, with an open plan design incorporating the dining area.

The living area is a fabulous light-filled space opening to a sunny open verandah, making it the perfect spot for your morning coffee or a refreshing drink after work.

Three bedrooms upstairs all feature ceiling fans, with robes and air-conditioning in bedroom 2 and the master. The recently refurbished bathroom offers a separate shower and with drop-in bathtub.