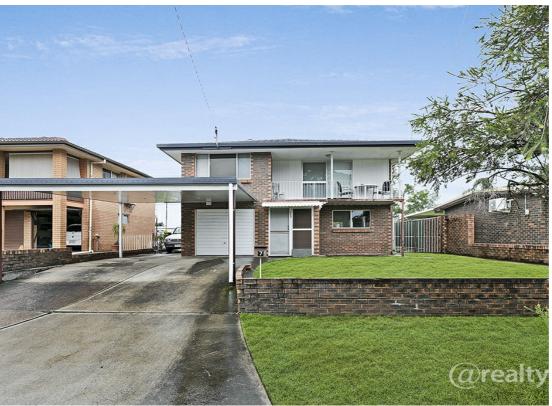

## 7 PALMER PARADE **STRATHPINE**

## OPEN HOME CANCELLED

Full brick spread over two levels on a fully fenced 607m2 block with vehicle side access and within walking distance of local primary and secondary schools.

The owners of this fabulous home have had the plans completed to turn the present-day plan from three bedrooms, one bathroom into a house with four bedrooms, three bathrooms. This project also includes a fantastic master suite with a spacious walk-in robe and roomy ensuite.

This home is situated on over 600m2, with a fully fenced backyard that offers room for a shed and a pool. Right now though, there is ample room for the kids and fur babies to run on lush, well-established lawns.