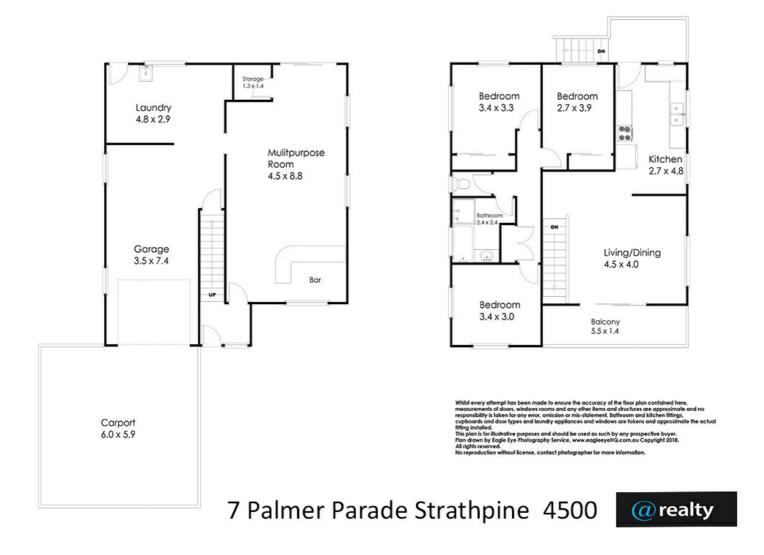

## OPEN HOME CANCELLED

Full brick spread over two levels on a fully fenced 607m2 block with vehicle side access and within walking distance of local primary and secondary schools.

The owners of this fabulous home have had the plans completed to turn the present-day plan from three bedrooms, one bathroom into a house with four bedrooms, three bathrooms. This project also includes a fantastic master suite with a spacious walk-in robe and roomy ensuite.

Right now, internal stairs lead you to the hub of the home with gorgeous polished hardwood floors throughout. The kitchen has been updated and features stunning white cabinetry, electric cooktop and stove and dishwasher, with an open plan design incorporating the dining area.

The living area is a fabulous light-filled space opening to a sunny open verandah, making it the perfect spot for your morning coffee or a refreshing drink after work.

Three bedrooms upstairs all feature ceiling fans, with robes and air-conditioning in bedroom 2 and the master. The recently refurbished bathroom offers a separate shower and with drop-in bathtub.

The ground level is where the magic really can happen. Presently, there is a fabulous open living space with a very cool retro bar area. You have the choice of using draftsmen designs which were drawn up with the current owners in mind or transform the area to suit your lifestyle.

This home is situated on over 600m2, with a fully fenced backyard that offers room for a shed and a pool. Right now though, there is ample room for the kids and fur babies to run on lush, well-established lawns.

There are features galore, here are a few: Single lock up garage Double carport Bar area Rumpus room Under stair storage 1.5kW solar pV Solar Heart hot water system