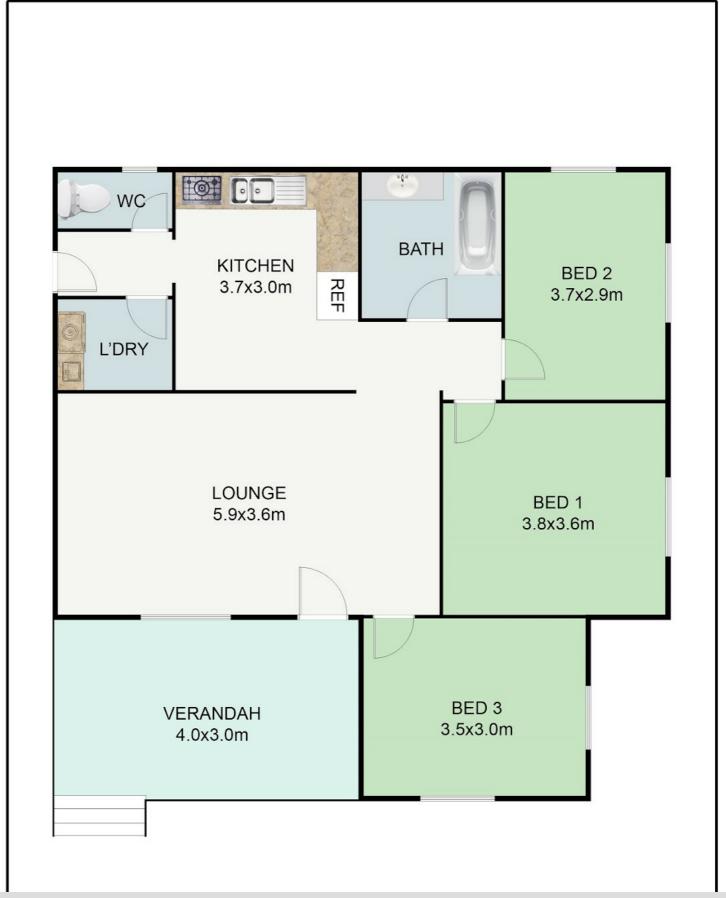

## 3 BED | 1 BATH | 2 CAR

PRICE:

\$580,000 - \$620,000

**OPEN FOR INSPECTION:** 

N/A

Wayne Hutchinson 0424370940 wayne@waynehutchinson.com.au waynehutchinson.com.au

Disclaimer: Please note this floor plan is for marketing purposes and is to be used as a guide only. All dimensions are estimates only and may not be exact measurements.

I his troor plan including turniture, fixture measurements and dimensions are approximate and for illustrative purposes only.

Boxbrownie.com gives no guarantee, warranty or representation as to the accuracy and layout. All enquiries must be directed to the agent, vendor or party representing this floor plan.