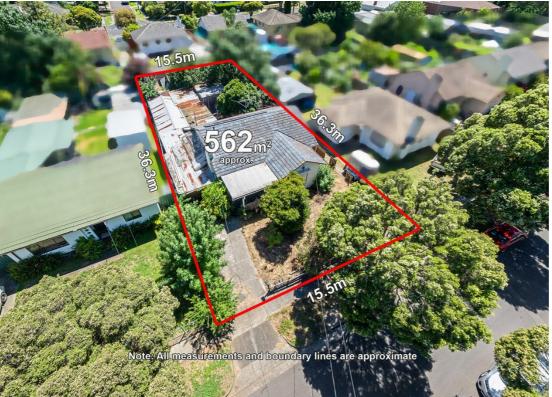

## **OPPORTUNITY KNOCKS!**

This is a brilliant opportunity to secure this property in one of the best growth suburbs. Ripe for redevelopment (stca) Offers 3 Bedrooms, Family Room, Single Bathroom, Kitchen and Separate Laundry. Plus separate Bungalow. Close proximity to Darebin Creek Trail Parklands, Northland Shopping Centre, Preston North East Primary School, convenient location, Set on 560m2 Land (approx)