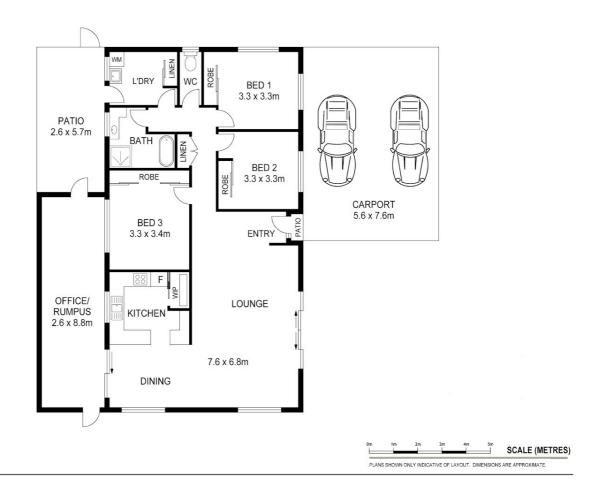

The home has three spacious bedrooms with built-in wardrobes, open plan kitchen/dining, living room, enclosed sunroom or study, one bathroom and double car port. There is additional room in the driveway to add extra car accommodation or park a caravan or boat. Look at these additional features:

- · Split system air-con to living room
- · Large bathroom with shower, bath and separate toilet
- Solar sky lights
- Walk-in pantry
- Garden shed
- Water tank and spear pump
- · Barbeque area and patio area