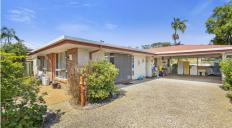

The home has three spacious bedrooms with built-in wardrobes, open plan kitchen/dining, living room, enclosed sunroom or study, one bathroom and double car port. There is additional room in the driveway to add extra car accommodation or park a caravan or boat. Look at these additional features:

- · Split system air-con to living room
- · Large bathroom with shower, bath and separate toilet
- Solar sky lights
- Walk-in pantry
- Garden shed
- Water tank and spear pump
- · Barbeque area and patio area