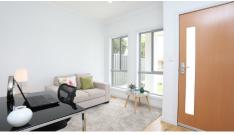

#### Feature highlights:

- Three spacious bedrooms all with BIRs, master with en-suite
- 2.7M high ceilings with ducted & zoned reverse cycle air-conditioning
- Stone bench kitchen comprising of gas cooking, stainless steel appliances, walk-in pantry, dishwasher, breakfast bar,