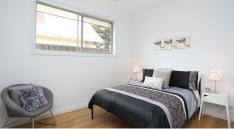

#### Feature highlights:

- Three spacious bedrooms all with BIRs, master with en-suite
- 2.7M high ceilings with ducted & zoned reverse cycle air-conditioning
- Stone bench kitchen comprising of gas cooking, stainless steel appliances, walk-in pantry, dishwasher, breakfast bar,