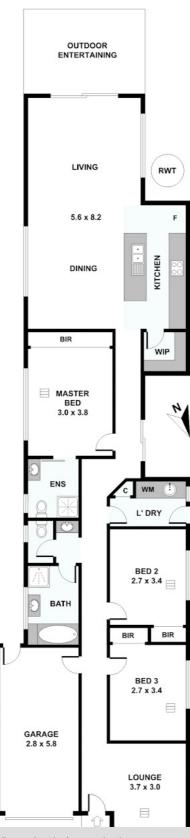

#### Feature highlights:

- Three spacious bedrooms all with BIRs, master with en-suite
- 2.7M high ceilings with ducted & zoned reverse cycle air-conditioning
- Stone bench kitchen comprising of gas cooking, stainless steel appliances, walk-in pantry, dishwasher, breakfast bar,

soft close cupboards in 2 pac finishes

- Two sparkling bathrooms with floor to ceiling tiles
- Two living areas, one incorporating open plan living & dining combined
- Auto garage under the main roof with internal & rear access
- Alfresco entertaining area under the main roof
- Manicured gardens with rainwater tank
- First home owner's grant of up to \$15,000

## 21a Charron Road, Croydon Park

Disclaimer: Please note this floor plan is for marketing purposes and is to be used as a guide only. All dimensions are estimates only and may not be exact measurements.