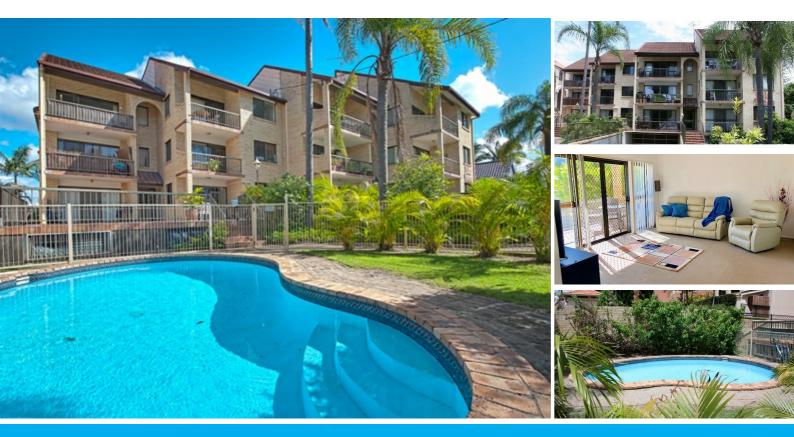

### 3/16 ST KILDA AVENUE BROADBEACH

### GARAGING FOR TWO SMALL CARS - CLOSE TO LIGHT RAIL/BEACH

If you're looking for a spacious ground floor apartment within walking distance to the beach, the refurbished International Broadbeach Bowls Club, light rail, shops, casino, and more..... then look no further.

Renovated throughout you can just move in and enjoy, or rent for a maximum return on your financial outlay.

Master bedroom with HUGE walk in robe big enough to convert to a study Ensuite to Master Queensize bedroom 2 with built in double robes Master bathroom with double shower and toilet Separate laundry North facing balcony for all day sunlight Spacious sun drenched deck off lounge with BBQ Resort style pool and gardens Large single lock up garage that facilitates big 4WD and workshop OR TWO SMALL CARS Lock up private storage room Small block of only 12 units Body Corporate only \$65/week includes building insurance 5 minutes walk to Light Rail Station Rental potential \$450/week