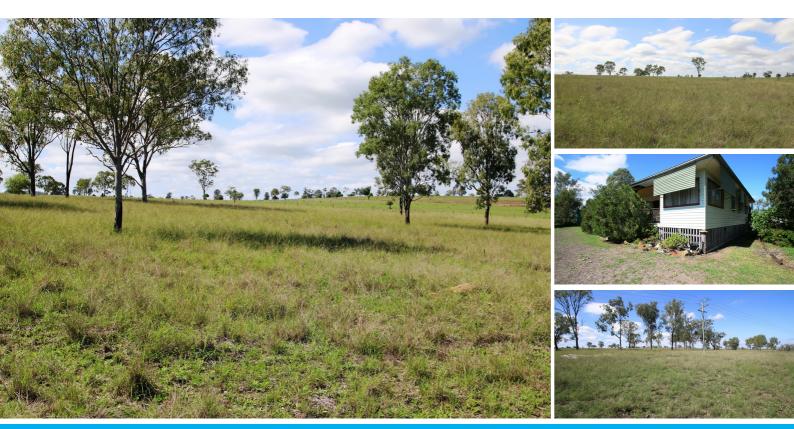

#### 30730 BURNETT HIGHWAY MONTO

### **RENOVATED LIFESTYLE 50 ACRES**

- \* 50 acres on the edge of Monto
- \* Renovated 3 bedroom home
- \* 1 bathroom with separate toilet
- \* Beautiful open plan Lounge, Kitchen & Dining
- \* Living areas open onto L shaped veranda through Bi-fold doors
- \* Sheds & Portable yards
- \* 1 Dam & 1 bore
- \* Highway Frontage high and dry above water levels
- \* A unique property so close to town with the beauty of 50 acres that's had renovations carried out within the home.

### 3 BED | 1 BATH | 1 CAR

PRICE: \$380,000

OPEN FOR INSPECTION: N/A

Kylee Seeds 0429849619 kylee@atrealty.com.au uniquepropertyagents.com.au